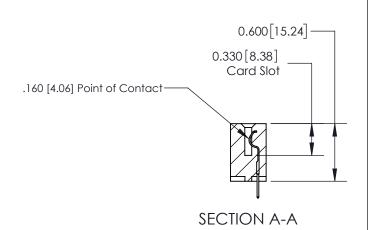

## **Contact Detail**

524-P.C. Tail .018 Sq.(0.46 Sq.) - Tail LG=.175(4.45)

.156 [3.96] Contact Spacing x .200 [5.08] Row Spacing

THIS IS A C.A.D. GENERATED DRAWING DO NOT MAKE MANUAL REVISIONS TO MASTER.

ISSUE NUMBER ORIGINAL

**See Accompanying Page for:** 

**Contact Bend Details** 

837/887 Series High Temp Card Edge Connector Part Number: 837-018-524-104

**EDAC INC** TORONTO, ONTARIO CANADA

THESE DRAWINGS AND SPECIFICATIONS ARE THE PROPERTY OF EDAC INC., AND SHALL NOT BE REPRODUCED, OR COPIED OR USED AS THE BASIS FOR THE MANUFACTURE OR SALE OF APPARATUS WITHOUT WRITTEN PERMISSION.