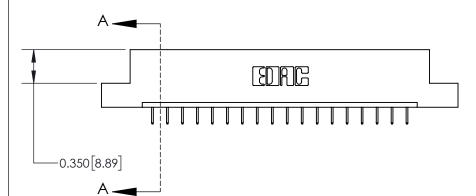

**Mounting Option** 

04-.156 (3.96) Dia. Mounting Holes

ISSUE NUMBER ORIGINAL

**See Accompanying Page for:** 

**Contact Bend Details** 

837/887 Series High Temp Card Edge Connector Part Number: 837-018-524-104

**EDAC INC** TORONTO, ONTARIO CANADA

THESE DRAWINGS AND SPECIFICATIONS ARE THE PROPERTY OF EDAC INC., AND SHALL NOT BE REPRODUCED, OR COPIED OR USED AS THE BASIS FOR THE MANUFACTURE OR SALE OF APPARATUS WITHOUT WRITTEN PERMISSION.