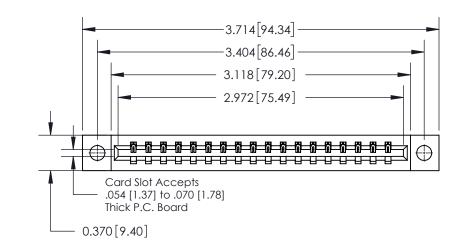

**Mounting Option** 

04-.156 (3.96) Dia. Mounting Holes

ISSUE NUMBER ORIGINAL

**See Accompanying Page for:** 

**Contact Bend Details** 

837/887 Series High Temp Card Edge Connector Part Number: 837-018-524-104

**EDAC INC** TORONTO, ONTARIO CANADA

THESE DRAWINGS AND SPECIFICATIONS ARE THE PROPERTY OF EDAC INC., AND SHALL NOT BE REPRODUCED, OR COPIED OR USED AS THE BASIS FOR THE MANUFACTURE OR SALE OF APPARATUS WITHOUT WRITTEN PERMISSION.