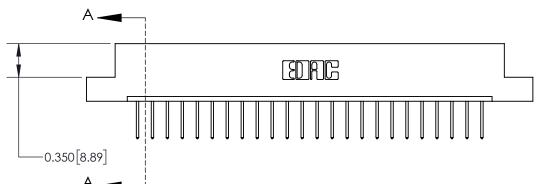

DO NOT MAKE MANUAL REVISIONS TO MASTER.

ORIGINAL

0.600 [15.24] 0.330[8.38] Card Slot .160 [4.06] Point of Contact SECTION A-A

**See Accompanying Page for:** 

**Contact Bend Details** 

837/887 Series High Temp Card Edge Connector Part Number: 837-024-523-107