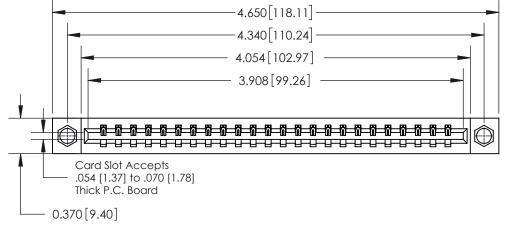

**Mounting Option** 07-M3-0.5 Metric Threaded Inserts **Contact Detail** 523-P.C. Tail .025 Sq.(0.64 Sq.) - Tail LG=.390(9.91) .156 [3.96] Contact Spacing x .200 [5.08] Row Spacing Card Slot Accepts - .054 [1.37] to .070 [1.78] Thick P.C. Board 0.370 [9.40]