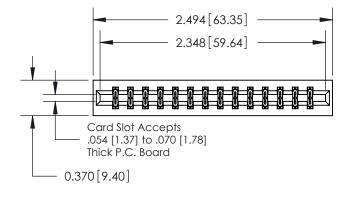

ISSUE NUMBER

ORIGINAL

0.600 [15.24] 0.330[8.38] Card Slot .160 [4.06] Point of Contact-SECTION A-A

837/887 Series High Temp Card Edge Connector Part Number: 837-028-523-201

YOUR CONNECTION TO QUALITY & SERVICE