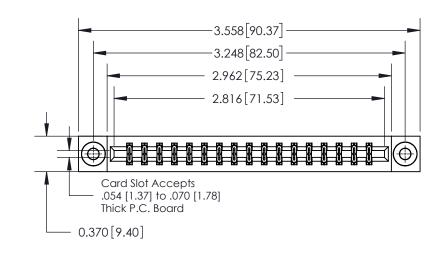

**Mounting Option** 

03-.116 (2.95) I.D. Floating Eyelets

## **Contact Detail**

555-Extender Board Bend (Code 500 Contacts)

.156 [3.96] Contact Spacing x .200 [5.08] Row Spacing

THIS IS A C.A.D. GENERATED DRAWING DO NOT MAKE MANUAL REVISIONS TO MASTER.

ISSUE NUMBER