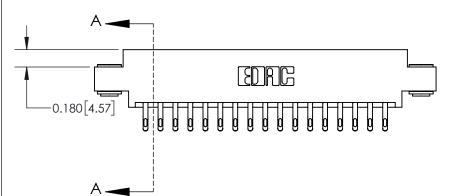

## **Contact Detail**

555-Extender Board Bend (Code 500 Contacts)

.156 [3.96] Contact Spacing x .200 [5.08] Row Spacing

THIS IS A C.A.D. GENERATED DRAWING DO NOT MAKE MANUAL REVISIONS TO MASTER.

ISSUE NUMBER