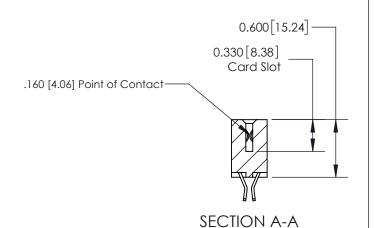

## **Contact Detail**

555-Extender Board Bend (Code 500 Contacts)

.156 [3.96] Contact Spacing x .200 [5.08] Row Spacing

THIS IS A C.A.D. GENERATED DRAWING DO NOT MAKE MANUAL REVISIONS TO MASTER.

ISSUE NUMBER