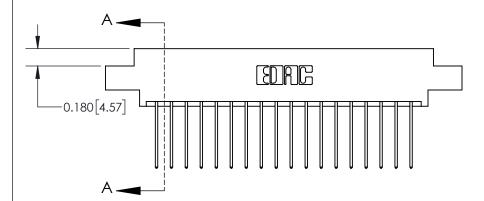

## **Contact Detail**

542-Wire Wrap .025 Sq.(0.64 Sq.) - Tail LG=.645(16.38) .156 [3.96] Contact Spacing x .200 [5.08] Row Spacing

-3.714[94.34] -3.404[86.46]-3.118[79.20] -2.972 [75.49] -Card Slot Accepts .054 [1.37] to .070 [1.78] Thick P.C. Board

THIS IS A C.A.D. GENERATED DRAWING DO NOT MAKE MANUAL REVISIONS TO MASTER.

ISSUE NUMBER

ORIGINAL

837/887 Series High Temp Card Edge Connector Part Number: 837-036-542-807

YOUR CONNECTION TO QUALITY & SERVICE