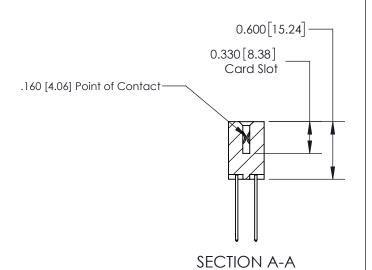

## **Contact Detail**

542-Wire Wrap .025 Sq.(0.64 Sq.) - Tail LG=.645(16.38) .156 [3.96] Contact Spacing x .200 [5.08] Row Spacing

-3.714[94.34] -3.404[86.46]-3.118[79.20] -2.972 [75.49] -Card Slot Accepts .054 [1.37] to .070 [1.78] Thick P.C. Board