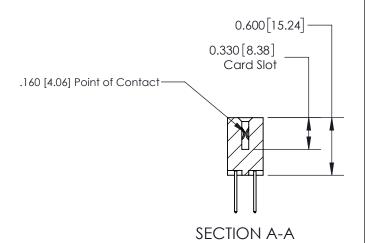

## **Contact Detail**

523-P.C. Tail .025 Sq.(0.64 Sq.) - Tail LG=.390(9.91)

.156 [3.96] Contact Spacing x .200 [5.08] Row Spacing

THIS IS A C.A.D. GENERATED DRAWING DO NOT MAKE MANUAL REVISIONS TO MASTER.