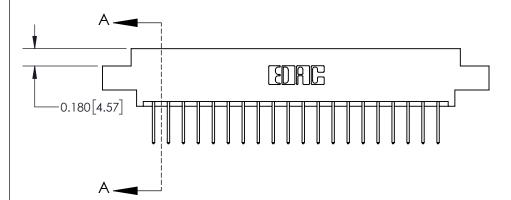

837 ENG MASTER

ACAD REFERENCE NO.

**See Accompanying Page for:** 

**Contact Bend Details** 

ISSUE NUMBER

ORIGINAL

1

| 837/887 Series High Temp Card Edge Connector<br>Contact Bend Detail |                                                                                                                                    | ACAD REFERENCE NO. | 837 ENG          | 3 MASTER      |
|---------------------------------------------------------------------|------------------------------------------------------------------------------------------------------------------------------------|--------------------|------------------|---------------|
|                                                                     |                                                                                                                                    | DRAWN: J.LEE       | DATE: OCT. 06/09 |               |
|                                                                     |                                                                                                                                    | CHECKED:           | DATE:            |               |
| EDAC INC                                                            | THESE DRAWINGS AND SPECIFICATIONS ARE THE PROPERTY OF EDAC INC.,AND SHALL NOT BE REPRODUCED,OR COPIED OR USED AS THE BASIS FOR THE | SCALE: NTS         | SHEET            | 2 <b>OF</b> 2 |
| TORONTO, ONTARIO CANADA                                             |                                                                                                                                    | DRAWING NUMBER     | •                | ISSUE         |
| YOUR CONNECTION TO QUALITY & SERVICE                                | MANUFACTURE OR SALE OF APPARATUS WITHOUT WRITTEN PERMISSION.                                                                       | 837 Assembly       |                  | 1             |