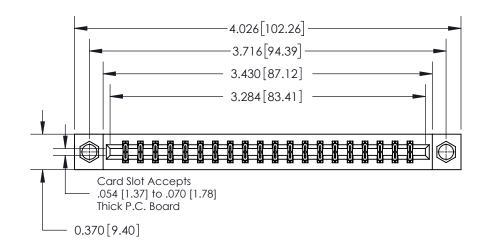

## **Contact Detail**

523-P.C. Tail .025 Sq.(0.64 Sq.) - Tail LG=.390(9.91)

.156 [3.96] Contact Spacing x .200 [5.08] Row Spacing

THIS IS A C.A.D. GENERATED DRAWING DO NOT MAKE MANUAL REVISIONS TO MASTER.

ISSUE NUMBER

ORIGINAL

837/887 Series High Temp Card Edge Connector Part Number: 837-040-523-807

YOUR CONNECTION TO QUALITY & SERVICE

**EDAC INC** TORONTO, ONTARIO CANADA

THESE DRAWINGS AND SPECIFICATIONS ARE THE PROPERTY OF EDAC INC.,AND SHALL NOT BE REPRODUCED, OR COPIED OR USED AS THE BASIS FOR THE MANUFACTURE OR SALE OF APPARATUS WITHOUT WRITTEN PERMISSION.