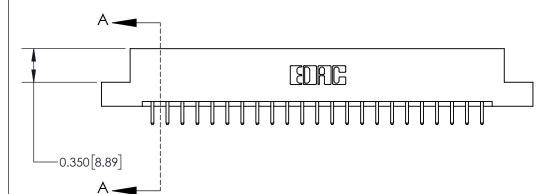

**Mounting Option** 

04-.156 (3.96) Dia. Mounting Holes

## **Contact Detail**

520-P.C. Tail .030x.018(0.76x0.46) - Tail LG=.175(4.45)

.156 [3.96] Contact Spacing x .200 [5.08] Row Spacing





THIS IS A C.A.D. GENERATED DRAWING DO NOT MAKE MANUAL REVISIONS TO MASTER.



ISSUE NUMBER

ORIGINAL



837/887 Series High Temp Card Edge Connector Part Number: 837-046-520-204

YOUR CONNECTION TO QUALITY & SERVICE

**EDAC INC** TORONTO, ONTARIO CANADA

THESE DRAWINGS AND SPECIFICATIONS ARE THE PROPERTY OF EDAC INC.,AND SHALL NOT BE REPRODUCED, OR COPIED OR USED AS THE BASIS FOR THE MANUFACTURE OR SALE OF APPARATUS WITHOUT WRITTEN PERMISSION.

| 00, 2110 111, 10121 |                  |  |  |  |
|---------------------|------------------|--|--|--|
| DRAWN: J.LEE        | DATE: OCT. 06/09 |  |  |  |
| CHECKED:            | DATE:            |  |  |  |
| SCALE: NTS          | SHEET 1 OF 2     |  |  |  |
| DRAWING NUMBER      | ISSUE            |  |  |  |
| 837 Assembly        | 1