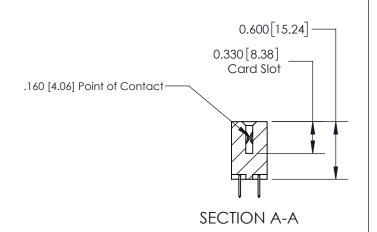

## **Contact Detail**

520-P.C. Tail .030x.018(0.76x0.46) - Tail LG=.175(4.45)

.156 [3.96] Contact Spacing x .200 [5.08] Row Spacing

THIS IS A C.A.D. GENERATED DRAWING DO NOT MAKE MANUAL REVISIONS TO MASTER.