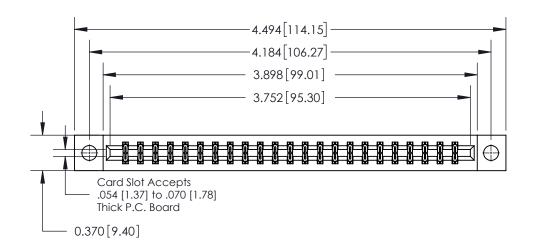

**Mounting Option** 

04-.156 (3.96) Dia. Mounting Holes

## **Contact Detail**

520-P.C. Tail .030x.018(0.76x0.46) - Tail LG=.175(4.45)

.156 [3.96] Contact Spacing x .200 [5.08] Row Spacing





THIS IS A C.A.D. GENERATED DRAWING DO NOT MAKE MANUAL REVISIONS TO MASTER.



ISSUE NUMBER

ORIGINAL



837/887 Series High Temp Card Edge Connector Part Number: 837-046-520-204

YOUR CONNECTION TO QUALITY & SERVICE

**EDAC INC** TORONTO, ONTARIO CANADA

THESE DRAWINGS AND SPECIFICATIONS ARE THE PROPERTY OF EDAC INC.,AND SHALL NOT BE REPRODUCED, OR COPIED OR USED AS THE BASIS FOR THE MANUFACTURE OR SALE OF APPARATUS WITHOUT WRITTEN PERMISSION.

| 00, 2110 111, 10121 |                  |  |  |  |
|---------------------|------------------|--|--|--|
| DRAWN: J.LEE        | DATE: OCT. 06/09 |  |  |  |
| CHECKED:            | DATE:            |  |  |  |
| SCALE: NTS          | SHEET 1 OF 2     |  |  |  |
| DRAWING NUMBER      | ISSUE            |  |  |  |
| 837 Assembly        | 1