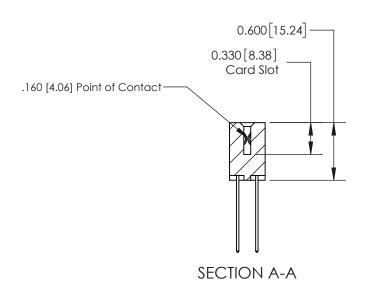

ISSUE NUMBER

ORIGINAL

1

| 837/887 Series High Temp Card Edge Connector<br>Contact Bend Detail |                                                              | ACAD REFERENCE NO. | 837 ENG MASTER   |               |
|---------------------------------------------------------------------|--------------------------------------------------------------|--------------------|------------------|---------------|
|                                                                     |                                                              | DRAWN: J.LEE       | DATE: OCT. 06/09 |               |
|                                                                     |                                                              | CHECKED:           | DATE:            |               |
| EDAC INC                                                            | ARE THE PROPERTY OF EDAC INC. AND                            | SCALE: NTS         | SHEET            | 2 <b>OF</b> 2 |
| TORONTO, ONTARIO CANADA                                             |                                                              | DRAWING NUMBER     | •                | ISSUE         |
| YOUR CONNECTION TO QUALITY & SERVICE                                | MANUFACTURE OR SALE OF APPARATUS WITHOUT WRITTEN PERMISSION. | 837 Assembly       |                  | 1             |