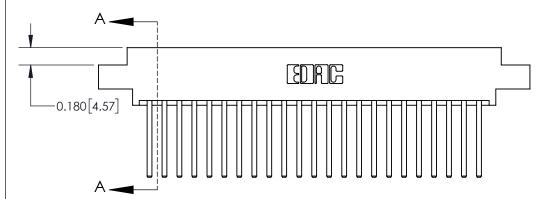

## **See Accompanying Page for:**

**Contact Bend Details** 

837/887 Series High Temp Card Edge Connector Part Number: 837-046-544-804

**EDAC INC** TORONTO, ONTARIO CANADA

THESE DRAWINGS AND SPECIFICATIONS ARE THE PROPERTY OF EDAC INC.,AND SHALL NOT BE REPRODUCED, OR COPIED OR USED AS THE BASIS FOR THE MANUFACTURE OR SALE OF APPARATUS WITHOUT WRITTEN PERMISSION.