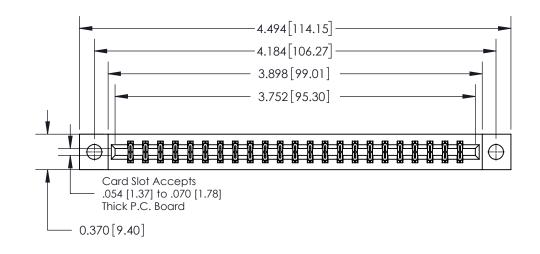

**Mounting Option** 

04-.156 (3.96) Dia. Mounting Holes

## **Contact Detail**

544-Wire Wrap .050x.025(1.27x0.64) - Tail LG=.750(19.05)

.156 [3.96] Contact Spacing x .200 [5.08] Row Spacing

THIS IS A C.A.D. GENERATED DRAWING DO NOT MAKE MANUAL REVISIONS TO MASTER.