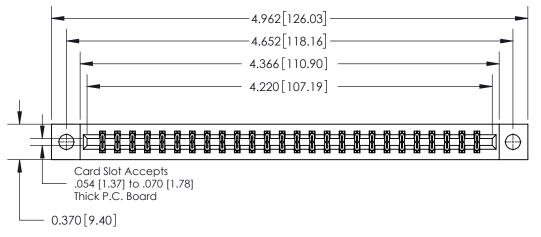

**Mounting Option Contact Detail** 

04-.156 (3.96) Dia. Mounting Holes

521-P.C. Tail .025 Sq.(0.64 Sq.) - Tail LG=.150(3.81) .156 [3.96] Contact Spacing x .200 [5.08] Row Spacing THIS IS A C.A.D. GENERATED DRAWING DO NOT MAKE MANUAL REVISIONS TO MASTER.