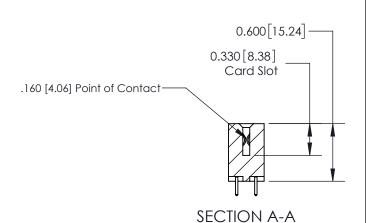

ISSUE NUMBER

ORIGINAL

1

| 837/887 Series High Temp Card Edge Connector<br>Contact Bend Detail |                                                                                                                                                             | ACAD REFERENCE NO. | 837 ENG MASTER   |               |
|---------------------------------------------------------------------|-------------------------------------------------------------------------------------------------------------------------------------------------------------|--------------------|------------------|---------------|
|                                                                     |                                                                                                                                                             | DRAWN: J.LEE       | DATE: OCT. 06/09 |               |
|                                                                     |                                                                                                                                                             | CHECKED:           | DATE:            |               |
| EDAC INC                                                            | TORONTO, ONTARIO  CANADA  ARE THE PROPERTY OF EDAC INC.,AND SHALL NOT BE REPRODUCED,OR COPIED OR USED AS THE BASIS FOR THE MANUFACTURE OR SALE OF APPARATUS | SCALE: NTS         | SHEET            | 2 <b>OF</b> 2 |
| TORONTO, ONTARIO                                                    |                                                                                                                                                             | DRAWING NUMBER     | •                | ISSUE         |
| MANUF                                                               |                                                                                                                                                             | 837 Assembly       |                  | 1             |