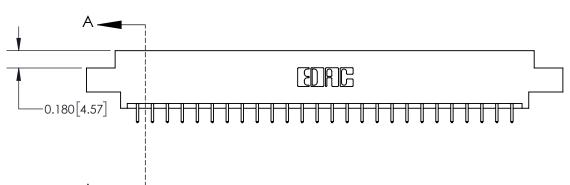

ISSUE NUMBER

ORIGINAL

**See Accompanying Page for:** 

**Contact Bend Details** 

837/887 Series High Temp Card Edge Connector Part Number: 837-052-521-804

**EDAC INC** TORONTO, ONTARIO CANADA

THESE DRAWINGS AND SPECIFICATIONS ARE THE PROPERTY OF EDAC INC.,AND SHALL NOT BE REPRODUCED, OR COPIED OR USED AS THE BASIS FOR THE MANUFACTURE OR SALE OF APPARATUS WITHOUT WRITTEN PERMISSION.