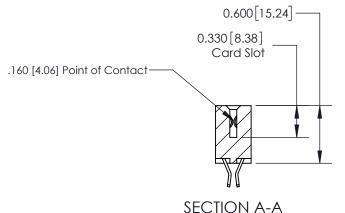

**Mounting Option** THIS IS A C.A.D. GENERATED DRAWING 07-M3-0.5 Metric Threaded Inserts DO NOT MAKE MANUAL REVISIONS TO MASTER. **Contact Detail** 555-Extender Board Bend (Code 500 Contacts) .156 [3.96] Contact Spacing x .200 [5.08] Row Spacing -4.962[126.03]--4.652[118.16]-4.366[110.90] -4.220 [107.19] Card Slot Accepts .054 [1.37] to .070 [1.78] Thick P.C. Board 0.370 [9.40] -0.180[4.57]