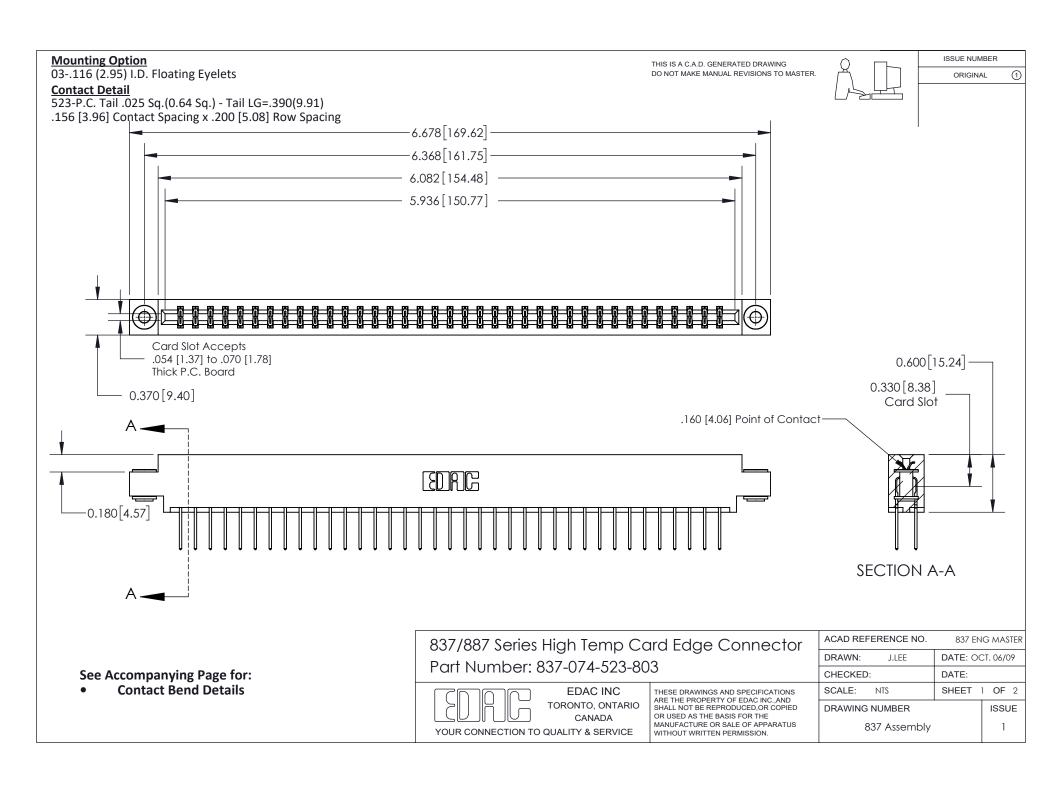

ISSUE NUMBER

ORIGINAL

1

| 837/887 Series High Temp Card Edge Connector<br>Contact Bend Detail |                                                                                                                                                                                                   | ACAD REFERENCE NO. 837 EN |                  | 3 MASTER      |
|---------------------------------------------------------------------|---------------------------------------------------------------------------------------------------------------------------------------------------------------------------------------------------|---------------------------|------------------|---------------|
|                                                                     |                                                                                                                                                                                                   | DRAWN: J.LEE              | DATE: OCT. 06/09 |               |
|                                                                     |                                                                                                                                                                                                   | CHECKED:                  | DATE:            |               |
| TORONTO, ONTARIO                                                    | THESE DRAWINGS AND SPECIFICATIONS ARE THE PROPERTY OF EDAC INC., AND SHALL NOT BE REPRODUCED, OR COPIED OR USED AS THE BASIS FOR THE MANUFACTURE OR SALE OF APPARATUS WITHOUT WRITTEN PERMISSION. | SCALE: NTS                | SHEET            | 2 <b>OF</b> 2 |
|                                                                     |                                                                                                                                                                                                   | DRAWING NUMBER            | •                | ISSUE         |
| YOUR CONNECTION TO QUALITY & SERVICE                                |                                                                                                                                                                                                   | 837 Assembly              |                  | 1             |