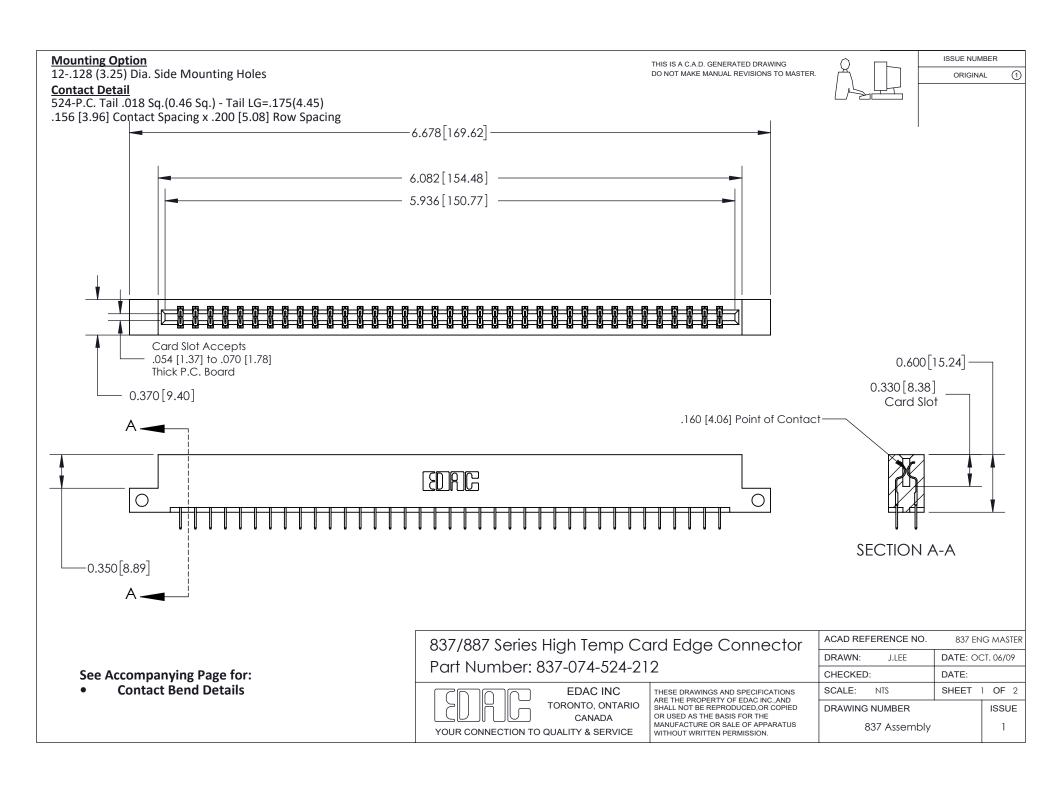

ISSUE NUMBER

ORIGINAL

1

| 837/887 Series High Temp Card Edge Connector<br>Contact Bend Detail |                                                                                                                                                                                                   | ACAD REFERENCE NO. 837 EN |                  | 3 MASTER      |
|---------------------------------------------------------------------|---------------------------------------------------------------------------------------------------------------------------------------------------------------------------------------------------|---------------------------|------------------|---------------|
|                                                                     |                                                                                                                                                                                                   | DRAWN: J.LEE              | DATE: OCT. 06/09 |               |
|                                                                     |                                                                                                                                                                                                   | CHECKED:                  | DATE:            |               |
| TORONTO, ONTARIO                                                    | THESE DRAWINGS AND SPECIFICATIONS ARE THE PROPERTY OF EDAC INC., AND SHALL NOT BE REPRODUCED, OR COPIED OR USED AS THE BASIS FOR THE MANUFACTURE OR SALE OF APPARATUS WITHOUT WRITTEN PERMISSION. | SCALE: NTS                | SHEET            | 2 <b>OF</b> 2 |
|                                                                     |                                                                                                                                                                                                   | DRAWING NUMBER            | •                | ISSUE         |
| YOUR CONNECTION TO QUALITY & SERVICE                                |                                                                                                                                                                                                   | 837 Assembly              |                  | 1             |