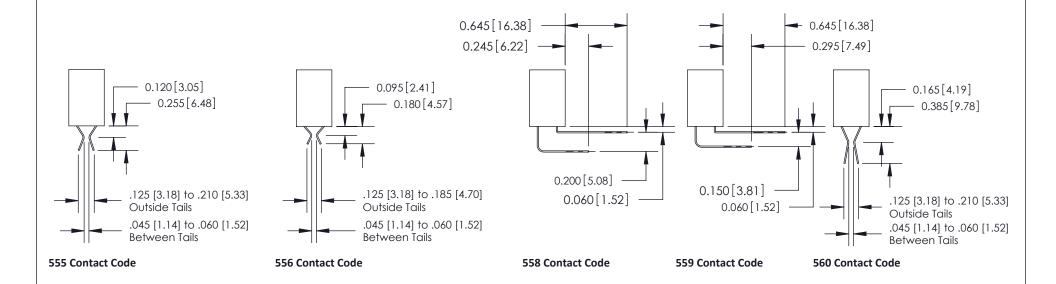

## **Contact Detail**

556-Extender Board Bend (Code 520 Contacts)

.100 [2.54] Contact Spacing x .200 [5.08] Row Spacing

**See Accompanying Pages for:** 

- **Contact Bend Details**
- **Mounting Options**

.240 [6.10] Point of Contact-

ORIGINAL

1

| 842/892 Series High Temp Card Edge Connector<br>Contact Bend Detail |                                                                                                                                                                                               | ACAD REFERENCE NO. 842 ENG MASTER |          |                         |  |
|---------------------------------------------------------------------|-----------------------------------------------------------------------------------------------------------------------------------------------------------------------------------------------|-----------------------------------|----------|-------------------------|--|
|                                                                     |                                                                                                                                                                                               | DRAWN: J.LEE                      | DATE: OC | DATE: <b>OCT. 06/09</b> |  |
|                                                                     |                                                                                                                                                                                               | CHECKED:                          | DATE:    | DATE:                   |  |
| EDAC INC                                                            | THESE DRAWINGS AND SPECIFICATIONS ARE THE PROPERTY OF EDAC INCAND SHALL NOT BE REPRODUCED,OR COPIED OR USED AS THE BASIS FOR THE MANUFACTURE OR SALE OF APPARATUS WITHOUT WRITTEN PERMISSION. | SCALE: NTS                        | SHEET    | 2 OF 3                  |  |
| TORONTO, ONTARIO                                                    |                                                                                                                                                                                               | DRAWING NUMBER                    | •        | ISSUE                   |  |
| YOUR CONNECTION TO QUALITY & SERVICE                                |                                                                                                                                                                                               | 842 Assemb                        | bly      | 1                       |  |