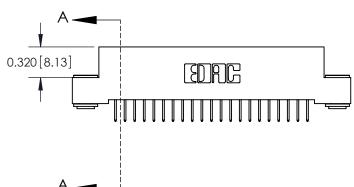

.240 [6.10] Point of Contact-

842/892 Series High Temp Card Edge Connector Part Number: 842-021-524-103

YOUR CONNECTION TO QUALITY & SERVICE

| DRAWN: J.LEE   | DATE: OCT. 06/09 |  |  |  |
|----------------|------------------|--|--|--|
| CHECKED:       | DATE:            |  |  |  |
| SCALE: NTS     | SHEET 1 OF 3     |  |  |  |
| DRAWING NUMBER | ISSUE            |  |  |  |

**SECTION A-A** 

842 Assembly

842 ENG MASTER