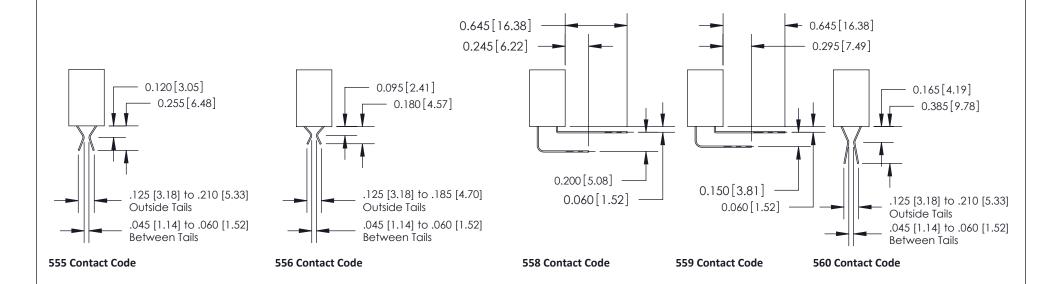

## **See Accompanying Pages for:**

- **Contact Bend Details**
- **Mounting Options**

THIS IS A C.A.D. GENERATED DRAWING DO NOT MAKE MANUAL REVISIONS TO MASTER.

ISSUE NUMBER

ORIGINAL

1

| 842/892 Series High Temp Card Edge Connector<br>Contact Bend Detail |                                                                                                        | ACAD REFERENCE NO. 842 ENG MASTER |          |                         |  |
|---------------------------------------------------------------------|--------------------------------------------------------------------------------------------------------|-----------------------------------|----------|-------------------------|--|
|                                                                     |                                                                                                        | DRAWN: J.LEE                      | DATE: OC | DATE: <b>OCT. 06/09</b> |  |
|                                                                     |                                                                                                        | CHECKED:                          | DATE:    | DATE:                   |  |
| EDAC INC                                                            | THESE DRAWINGS AND SPECIFICATIONS                                                                      | SCALE: NTS                        | SHEET    | 2 OF 3                  |  |
| TORONTO, ONTARIO                                                    | ARE THE PROPERTY OF EDAC INC.,AND<br>SHALL NOT BE REPRODUCED,OR COPIED<br>OR USED AS THE BASIS FOR THE | DRAWING NUMBER                    | •        | ISSUE                   |  |
| YOUR CONNECTION TO QUALITY & SERVICE                                | MANUFACTURE OR SALE OF APPARATUS                                                                       | 842 Assemb                        | ly       | 1                       |  |