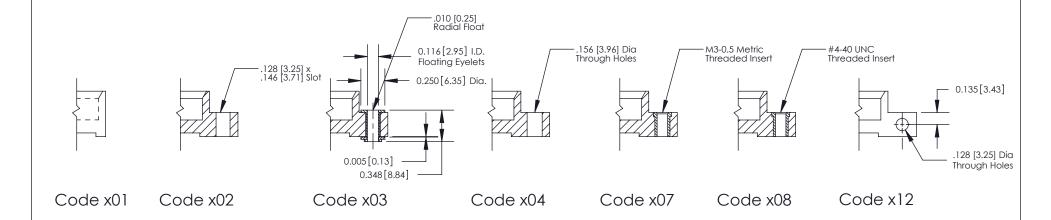

**Mounting Option** 03-.116 (2.95) I.D. Floating Eyelets **Contact Detail** 524-P.C. Tail .018 Sq.(0.46 Sq.) - Tail LG=.185(4.70) .100 [2.54] Contact Spacing x .200 [5.08] Row Spacing - 2.346[59.59] -2.200 [55.88] -Card Slot Accepts .054 [1.37] to .070 [1.78] Thick P.C. Board 0.370 [9.40]

THIS IS A C.A.D. GENERATED DRAWING DO NOT MAKE MANUAL REVISIONS TO MASTER

SSUE NUMBER

DRIGINAL

1

| 842/892 Series High Temp Card Edge Connector<br>Mounting Options |                                                                                                  | ACAD REFERENCE NO. 842 ENG MASTER |             |         |           |
|------------------------------------------------------------------|--------------------------------------------------------------------------------------------------|-----------------------------------|-------------|---------|-----------|
|                                                                  |                                                                                                  | DRAWN:                            | J.LEE       | DATE: O | CT. 06/09 |
|                                                                  |                                                                                                  | CHECKED:                          |             | DATE:   |           |
| EDAC INC THESE DRAWINGS AND SPECIFICATIONS                       | SCALE:                                                                                           | NTS                               | SHEET :     | 3 OF 3  |           |
| I   S   I   G   TORONTO, ONTARIO                                 | ARE THE PROPERTY OF EDAC INC.,AND SHALL NOT BE REPRODUCED,OR COPIED OR USED AS THE BASIS FOR THE | DRAWING                           | NUMBER      |         | ISSUE     |
| YOUR CONNECTION TO QUALITY & SERVICE                             | MANUFACTURE OR SALE OF APPARATUS                                                                 |                                   | 42 Assembly |         | 1         |