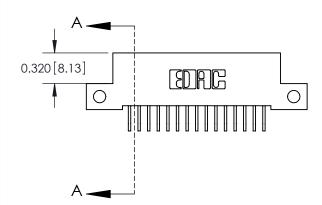

**Mounting Option** 

12-.128 (3.25) Dia. Side Mounting Holes

## **Contact Detail**

559-90 Degree Bend (Code 541 Contacts)

.100 [2.54] Contact Spacing x .200 [5.08] Row Spacing





**See Accompanying Pages for:** 

- **Contact Bend Details**
- **Mounting Options**



.240 [6.10] Point of Contact-

842/892 Series High Temp Card Edge Connector Part Number: 842-030-559-212

YOUR CONNECTION TO QUALITY & SERVICE

842 ENG MASTER J.LEE DATE: OCT. 06/09 SHEET 1 OF 3 NTS

842 Assembly

SECTION A-A

THIS IS A C.A.D. GENERATED DRAWING DO NOT MAKE MANUAL REVISIONS TO MASTER

ORIGINAL (1)



| 842/892 Series High Temp Card Edge Connector<br>Contact Bend Detail |                                                                                                 | ACAD REFERENCE NO. 842 ENG MASTER |             |                  |        |
|---------------------------------------------------------------------|--------------------------------------------------------------------------