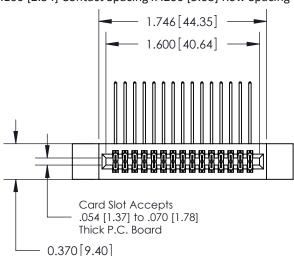

842/892 Series High Temp Card Edge Connector Part Number: 842-030-559-212

YOUR CONNECTION TO QUALITY & SERVICE

842 ENG MASTER J.LEE DATE: OCT. 06/09 SHEET 1 OF 3 NTS

842 Assembly

SECTION A-A

THIS IS A C.A.D. GENERATED DRAWING DO NOT MAKE MANUAL REVISIONS TO MASTER