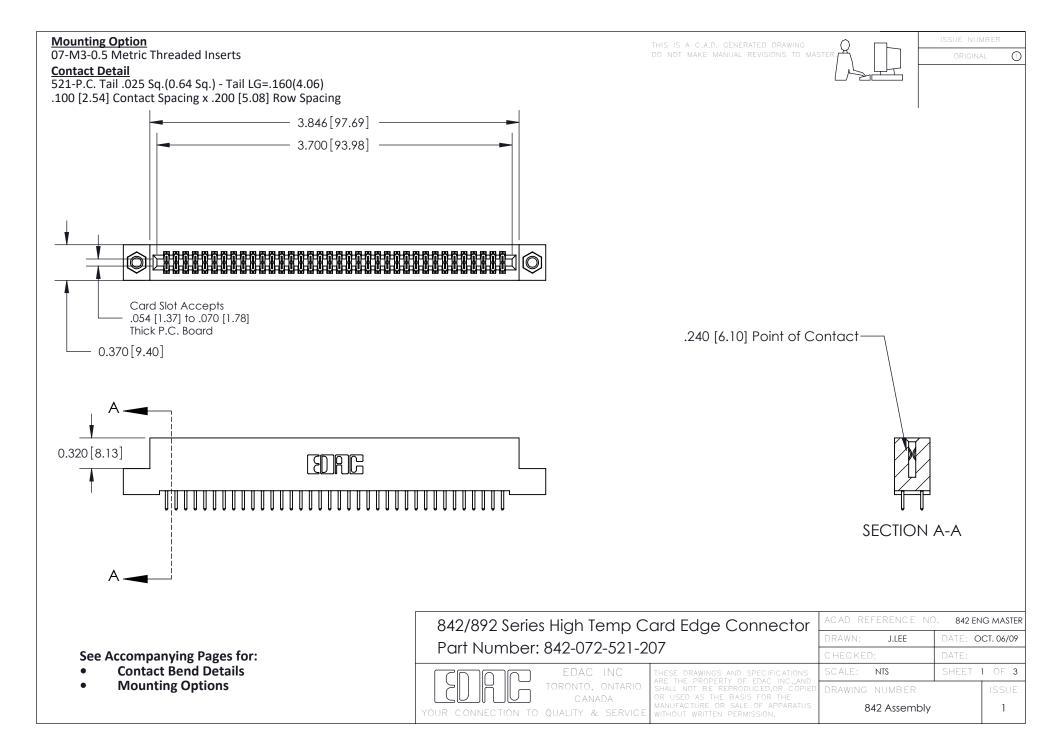

THIS IS A C.A.D. GENERATED DRAWING DO NOT MAKE MANUAL REVISIONS TO MASTER

ORIGINAL (1)



| 842/892 Series High Temp Card Edge Connector<br>Contact Bend Detail |                                                                                                 | ACAD REFERENCE NO. 842 ENG MASTER |             |                  |        |
|---------------------------------------------------------------------|-------------------------------------------------------------------------------------------------|-----------------------------------|-------------|------------------|--------|
|                                                                     |                                                                                                 | DRAWN:                            | J.LEE