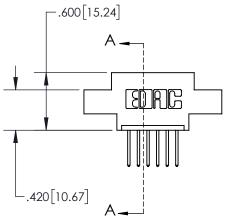

## Contact Dimensions: 523-P.C. Tail .025 Sq.(0.64 Sq.) - Tail LG=.390(9.91) .100 (2.54) Contact Spacing x .200 (5.08) Row Spacing

845/895 SERIES HIGH TEMP CARD EDGE CONNECTOR PART NUMBER: 845-006-523-602

YOUR CONNECTION TO QUALITY & SERVICE

CONTACT MATERIAL; COPPER TIN ALLOY
CONTACT PLATING: GOLD ON THE MATING AREA, TIN PLATING
ON THE CONTACT TAILS, NICKEL UNDERPLATE

INSULATOR MATERIAL: THERMOPLASTIC, UL 94V-0