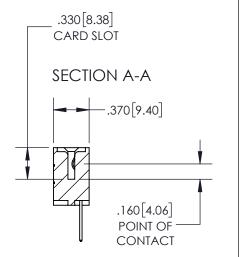

## Contact Dimensions: 523-P.C. Tail .025 Sq.(0.64 Sq.) - Tail LG=.390(9.91) .100 (2.54) Contact Spacing x .200 (5.08) Row Spacing

845/895 SERIES HIGH TEMP CARD EDGE CONNECTOR PART NUMBER: 845-006-523-602

YOUR CONNECTION TO QUALITY & SERVICE

CONTACT MATERIAL; COPPER TIN ALLOY
CONTACT PLATING: GOLD ON THE MATING AREA, TIN PLATING
ON THE CONTACT TAILS, NICKEL UNDERPLATE

INSULATOR MATERIAL: THERMOPLASTIC, UL 94V-0