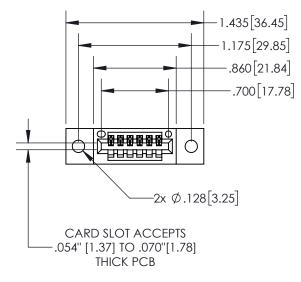

## Contact Dimensions: 523-P.C. Tail .025 Sq.(0.64 Sq.) - Tail LG=.390(9.91) .100 (2.54) Contact Spacing x .200 (5.08) Row Spacing

845/895 SERIES HIGH TEMP CARD EDGE CONNECTOR PART NUMBER: 845-006-523-602

YOUR CONNECTION TO QUALITY & SERVICE

CONTACT MATERIAL; COPPER TIN ALLOY
CONTACT PLATING: GOLD ON THE MATING AREA, TIN PLATING
ON THE CONTACT TAILS, NICKEL UNDERPLATE

INSULATOR MATERIAL: THERMOPLASTIC, UL 94V-0