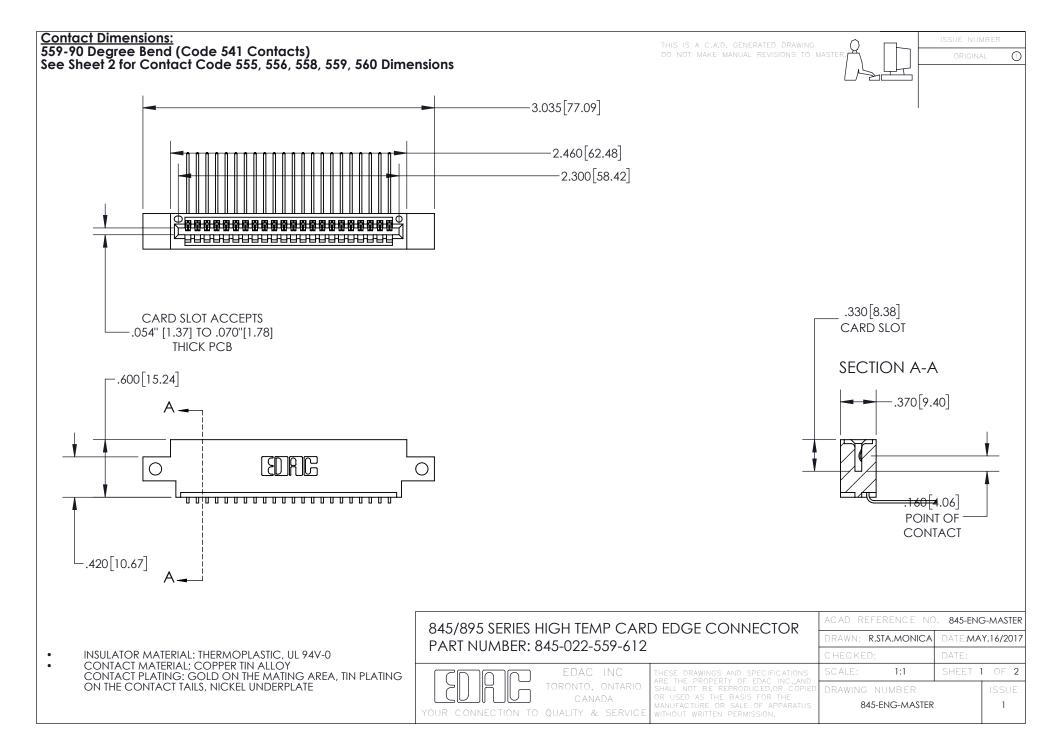

- INSULATOR MATERIAL: THERMOPLASTIC POLYESTER, UL 94V-0 DAP MATERIAL AVAILABLE UPON REQUEST
- CONTACT MATERIAL; COPPER ALLOY

CONTACT PLATING: GOLD ON THE MATING AREA, TIN PLATING ON THE CONTACT TAILS, NICKEL UNDERPLATE

## 845/895 SERIES HIGH TEMP CARD EDGE CONNECTOR CONTACT CODE 555,556,558,559,560 DIMENSIONS

YOUR CONNECTION TO QUALITY & SERVICE

|   | ACAD REFERENCE NO. 845-ENG-MASTER |                  |
|---|-----------------------------------|------------------|
|   | DRAWN: R.STA.MONICA               | DATE:MAY.16/2017 |
|   | CHECKED:                          | DATE:            |
| D | SCALE: 1:1                        | SHEET 2 OF 2     |
|   | DRAWING NUMBER                    | ISSUE            |

845-ENG-MASTER