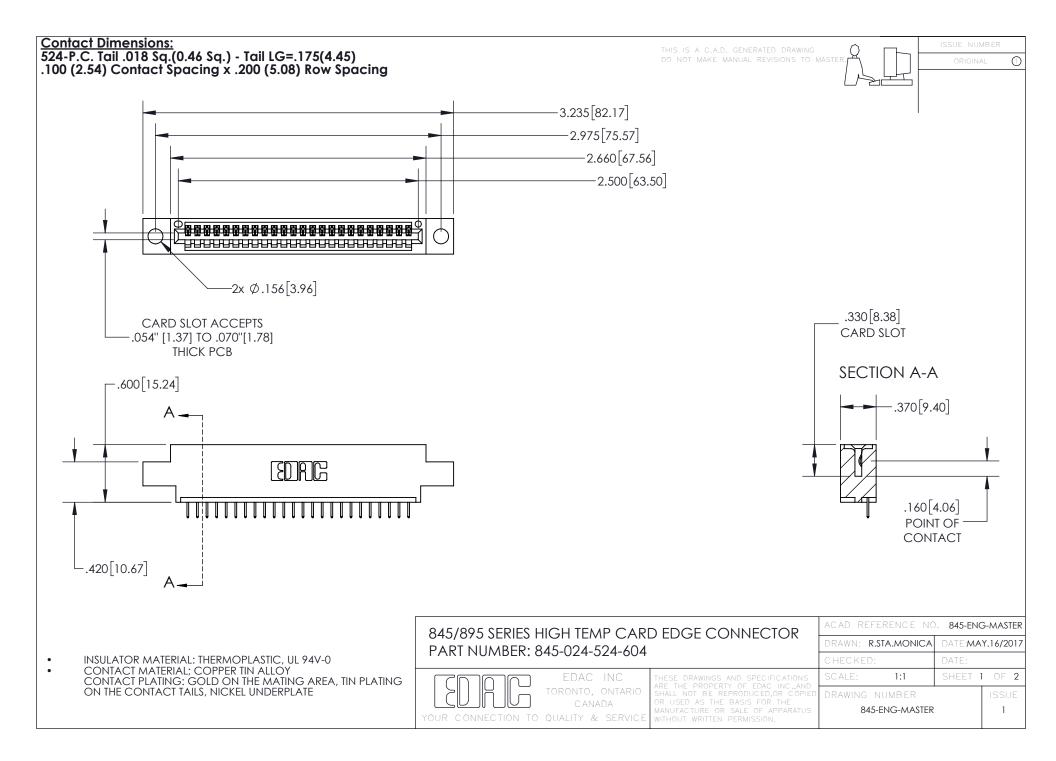

- INSULATOR MATERIAL: THERMOPLASTIC POLYESTER, UL 94V-0 DAP MATERIAL AVAILABLE UPON REQUEST
- CONTACT MATERIAL; COPPER ALLOY

CONTACT PLATING: GOLD ON THE MATING AREA, TIN PLATING ON THE CONTACT TAILS, NICKEL UNDERPLATE

## 845/895 SERIES HIGH TEMP CARD EDGE CONNECTOR CONTACT CODE 555,556,558,559,560 DIMENSIONS

YOUR CONNECTION TO QUALITY & SERVICE

|   | ACAD REFERENCE NO. 845-ENG-MASTER |                  |
|---|-----------------------------------|------------------|
|   | DRAWN: R.STA.MONICA               | DATE:MAY.16/2017 |
|   | CHECKED:                          | DATE:            |
| D | SCALE: 1:1                        | SHEET 2 OF 2     |
|   | DRAWING NUMBER                    | ISSUE            |

845-ENG-MASTER