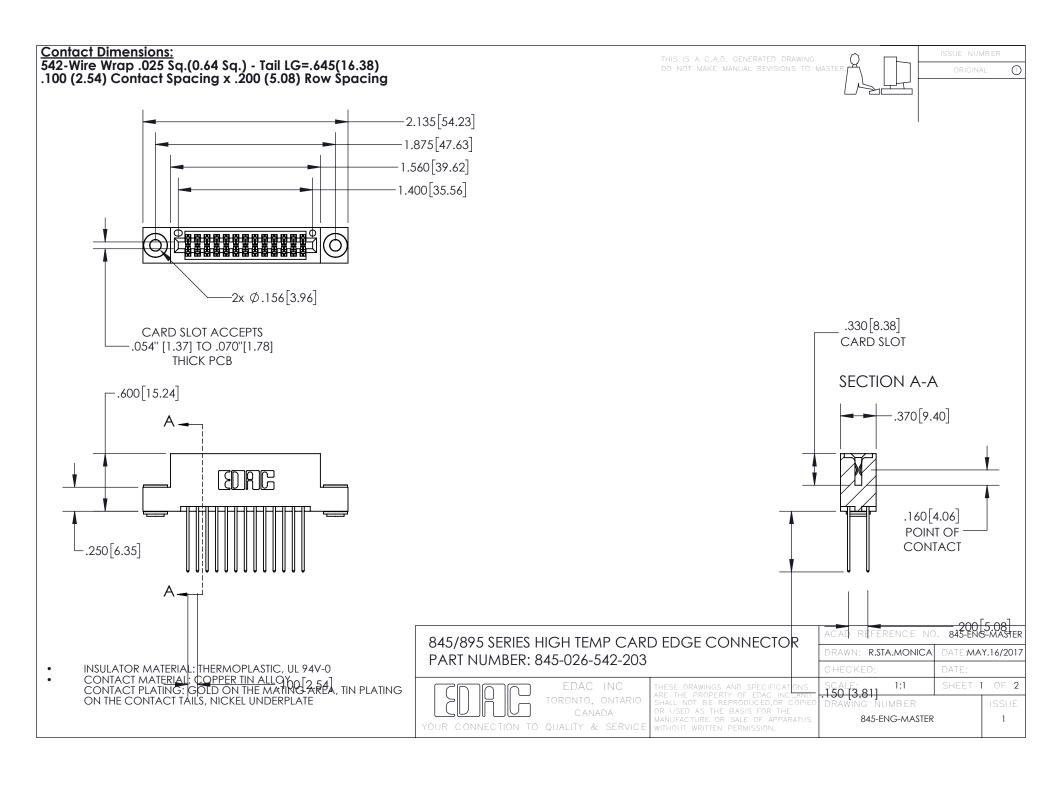

INSULATOR MATERIAL: THERMOPLASTIC POLYESTER, UL 94V-0 DAP MATERIAL AVAILABLE UPON REQUEST

CONTACT MATERIAL; COPPER ALLOY CONTACT PLATING: GOLD ON THE MATING AREA, TIN PLATING ON THE CONTACT TAILS, NICKEL UNDERPLATE