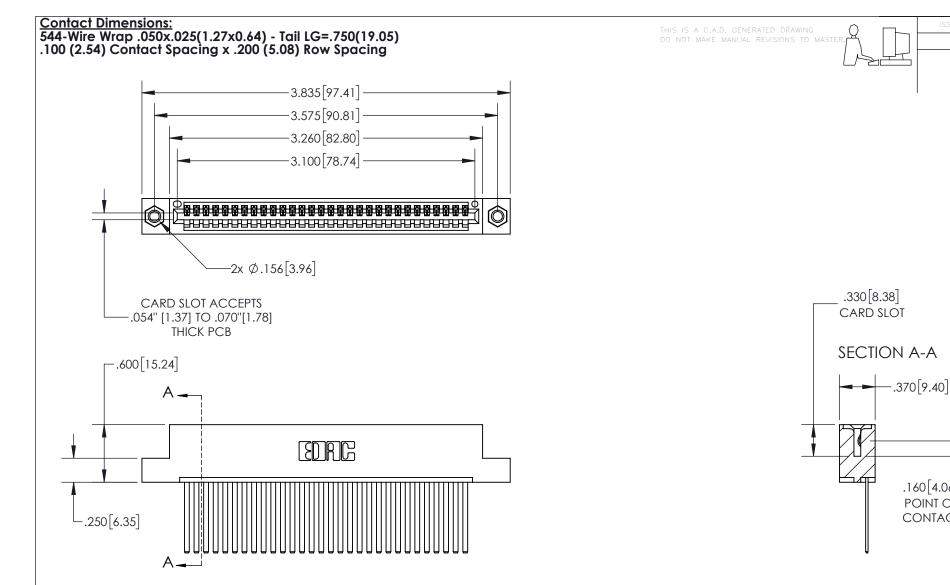

.160[4.06] POINT OF CONTACT

845-ENG-MASTER

Contact Code 559

INSULATOR MATERIAL: THERMOPLASTIC POLYESTER, UL 94V-0 DAP MATERIAL AVAILABLE UPON REQUEST

**Contact Code 558** 

CONTACT MATERIAL; COPPER ALLOY CONTACT PLATING: GOLD ON THE MATING AREA, TIN PLATING ON THE CONTACT TAILS, NICKEL UNDERPLATE

## 845/895 SERIES HIGH TEMP CARD EDGE CONNECTOR CONTACT CODE 555,556,558,559,560 DIMENSIONS

YOUR CONNECTION TO QUALITY & SERVICE

845-ENG-MASTER DRAWN: R.STA.MONICA DATE:MAY.16/2017 1:1 SHEET 2 OF 2 845-ENG-MASTER