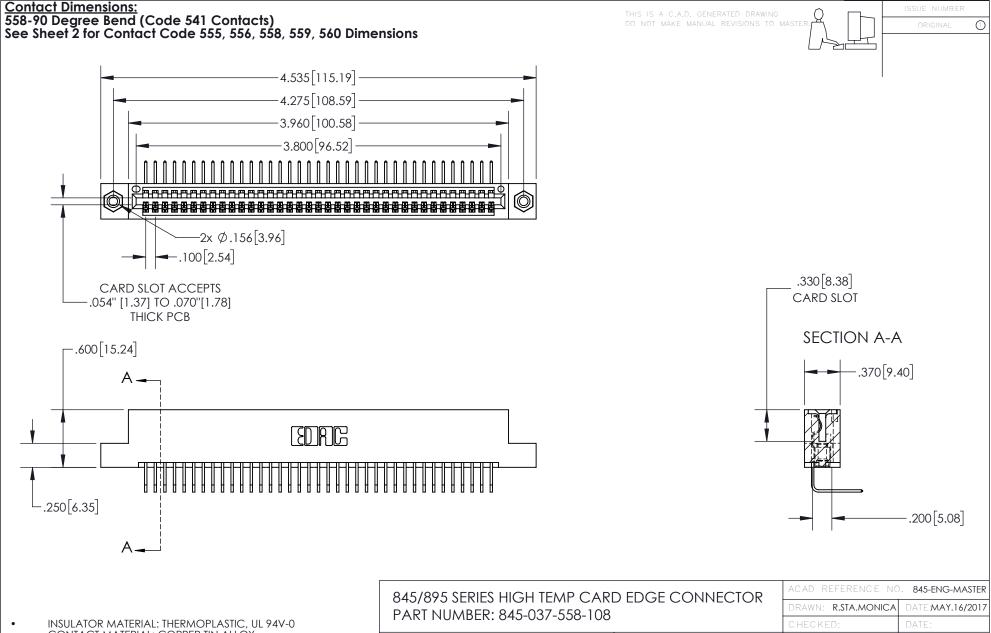

CONTACT MATERIAL; COPPER TIN ALLOY
CONTACT PLATING: GOLD ON THE MATING AREA, TIN PLATING
ON THE CONTACT TAILS, NICKEL UNDERPLATE

YOUR CONNECTION TO QUALITY & SERVICE

1:1 SHEET 1 OF 2

845-ENG-MASTER







INSULATOR MATERIAL: THERMOPLASTIC POLYESTER, UL 94V-0 DAP MATERIAL AVAILABLE UPON REQUEST

**Contact Code 558** 

CONTACT MATERIAL; COPPER ALLOY CONTACT PLATING: GOLD ON THE MATING AREA, TIN PLATING ON THE CONTACT TAILS, NICKEL UNDERPLATE

## 845/895 SERIES HIGH TEMP CARD EDGE CONNECTOR CONTACT CODE 555,556,558,559,560 DIMENSIONS

YOUR CONNECTION TO QUALITY & SERVICE

Contact Code 559

|   | ACAD REFERENCE NO. 845-ENG-MASTER |                  |  |
|---|-----------------------------------|------------------|--|
|   | DRAWN: R.STA.MONICA               | DATE:MAY.16/2017 |  |
|   | CHE