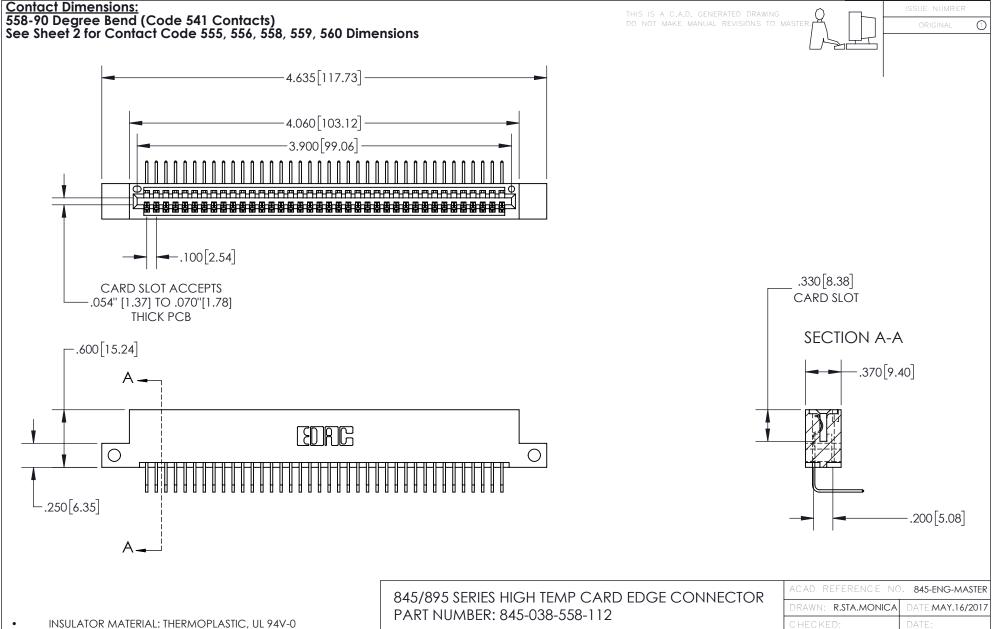

- INSULATOR MATERIAL: THERMOPLASTIC POLYESTER, UL 94V-0 DAP MATERIAL AVAILABLE UPON REQUEST
- CONTACT MATERIAL; COPPER ALLOY

CONTACT PLATING: GOLD ON THE MATING AREA, TIN PLATING ON THE CONTACT TAILS, NICKEL UNDERPLATE