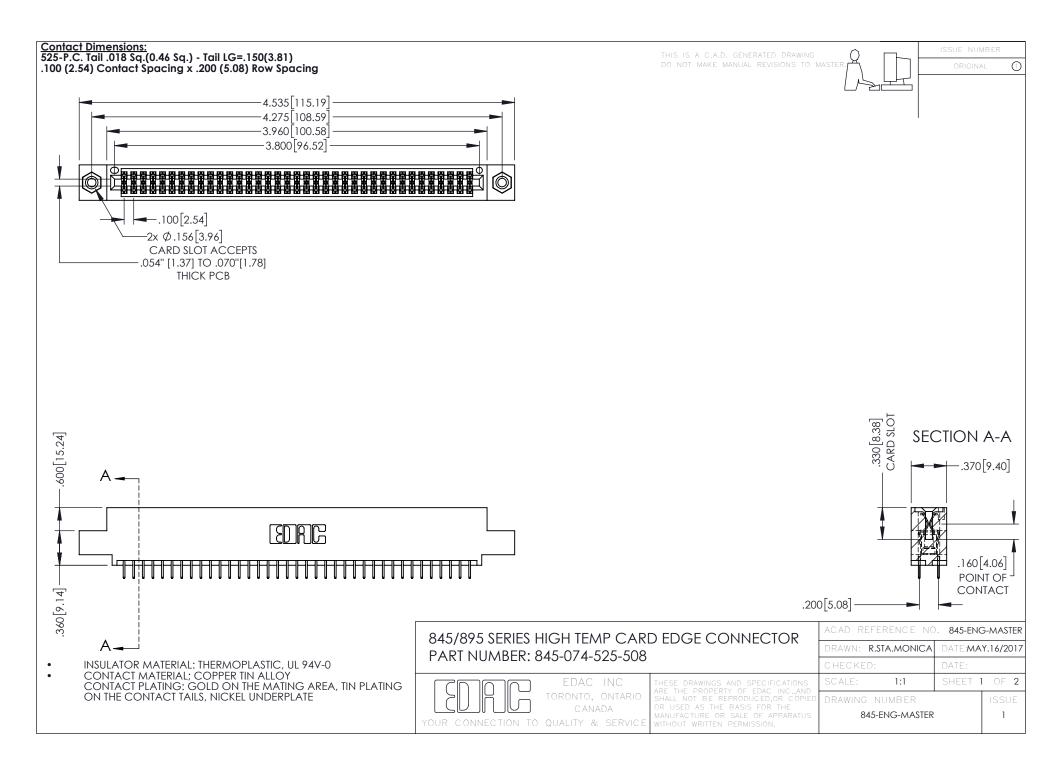

**Contact Code 558** Contact Code 559 Contact Code 560

- INSULATOR MATERIAL: THERMOPLASTIC POLYESTER, UL 94V-0 DAP MATERIAL AVAILABLE UPON REQUEST
- CONTACT MATERIAL; COPPER ALLOY

CONTACT PLATING: GOLD ON THE MATING AREA, TIN PLATING ON THE CONTACT TAILS, NICKEL UNDERPLATE

## 845/895 SERIES HIGH TEMP CARD EDGE CONNECTOR CONTACT CODE 555,556,558,559,560 DIMENSIONS

YOUR CONNECTION TO QUALITY & SERVICE

|   | ACAD REFERENCE NO. 845-ENG-MASTER |                  |
|---|-----------------------------------|------------------|
|   | DRAWN: R.STA.MONICA               | DATE:MAY.16/2017 |
|   | CHECKED:                          | DATE:            |
|   | SCALE: 1:1                        | SHEET 2 OF 2     |
| D | DRAWING NUMBER                    | ISSUE            |