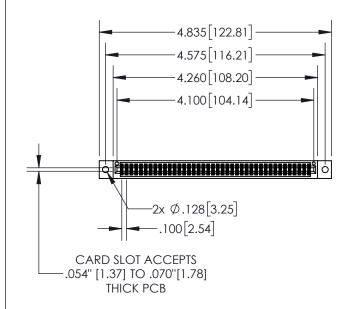

| 845/895 SERIES HIGH TEMP CARD EDGE CONNECTOR | ( |
|----------------------------------------------|---|
| PART NUMBER: 845-080-521-802                 |   |

| ACAD REFERENCE NO. 845-ENG-MASTER |                  |  |
|-----------------------------------|------------------|--|
| DRAWN: R.STA.MONICA               | DATE:MAY.16/2017 |  |
| CHECKED:                          | DATE:            |  |
| SCALE: 1:2                        | SHEET 1 OF 2     |  |
| DRAWING NUMBER                    | ISSUE            |  |

## 845/895 SERIES HIGH TEMP CARD EDGE CONNECTOR CONTACT CODE 555,556,558,559,560 DIMENSIONS

YOUR CONNECTION TO QUALITY & SERVICE

|   | ACAD REFERENCE NO   | . 845-ENG-MASTER         |
|---|---------------------|--------------------------|
|   | DRAWN: R.STA.MONICA | DATE: <b>MAY.16/2017</b> |
|   | CHECKED:            | DATE:                    |
|   | SCALE: 1:1          | SHEET 2 OF 2             |
| D | DRAWING NUMBER      | ISSUE                    |