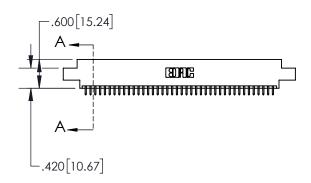

1

| .330[8.38]<br>CARD SLOT |                                   |  |  |
|-------------------------|-----------------------------------|--|--|
| -                       | .370[9.40]                        |  |  |
|                         | SECTION A-A                       |  |  |
| .150_3.8 1)             | .160[4.06]<br>POINT OF<br>CONTACT |  |  |
|                         | 200[5.08]                         |  |  |