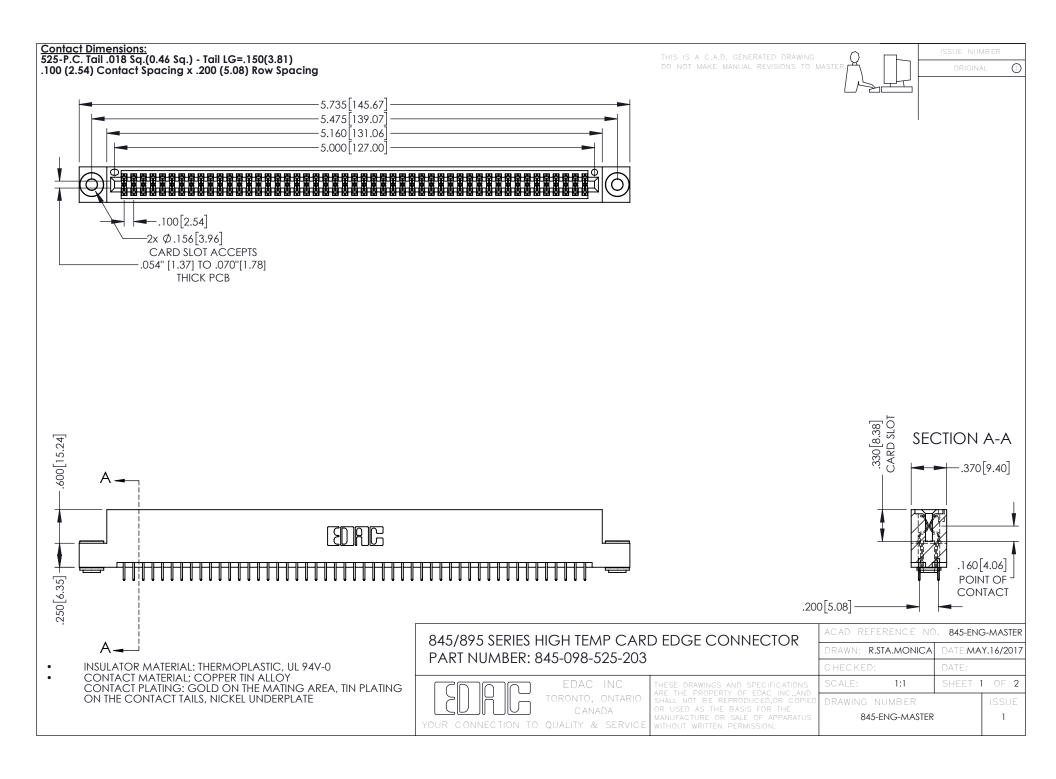

- INSULATOR MATERIAL: THERMOPLASTIC POLYESTER, UL 94V-0 DAP MATERIAL AVAILABLE UPON REQUEST
- CONTACT MATERIAL; COPPER ALLOY

**Contact Code 558** 

CONTACT PLATING: GOLD ON THE MATING AREA, TIN PLATING ON THE CONTACT TAILS, NICKEL UNDERPLATE

## 845/895 SERIES HIGH TEMP CARD EDGE CONNECTOR CONTACT CODE 555,556,558,559,560 DIMENSIONS

YOUR CONNECTION TO QUALITY & SERVICE

Contact Code 559

|   | ACAD REFERENCE NO   | . 845-ENG-MASTER |
|---|---------------------|------------------|
|   | DRAWN: R.STA.MONICA | DATE:MAY.16/2017 |
|   | CHECKED:            | DATE:            |
|   | SCALE: 1:1          | SHEET 2 OF 2     |
| D | DRAWING NUMBER      | ISSUE            |

Contact Code 560

845-ENG-MASTER