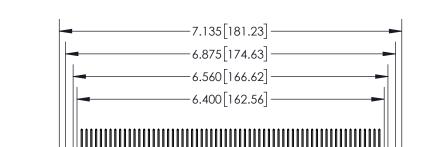

**Contact Dimensions:** 559-90 Degree Bend (Code 541 Contacts) See Sheet 2 for Contact Code 555, 556, 558, 559, 560 Dimensions

1

-2x Ø.156[3.96] —.100<sup>[2.54]</sup>

CARD SLOT ACCEPTS -.054" [1.37] TO .070"[1.78] THICK PCB