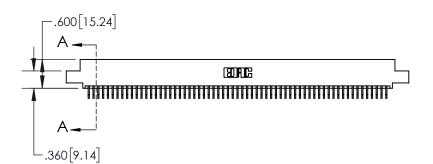

.330[8.38] **CARD SLOT** .370 [9.40] **SECTION A-A** .160 4.06 POINT OF CONTACT **-**.200 [5.08]

- INSULATOR MATERIAL: THERMOPLASTIC, UL 94V-0
- CONTACT MATERIAL; COPPER TIN ALLOY
  CONTACT PLATING: GOLD ON THE MATING AREA, TIN PLATING
  ON THE CONTACT TAILS, NICKEL UNDERPLATE