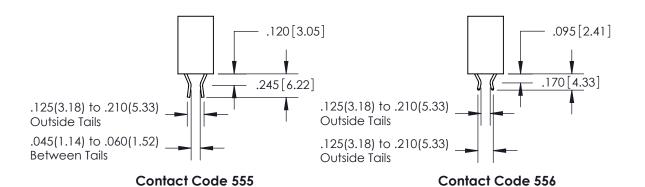

<u>Contact Dimensions:</u> 555-Extender Board Bend (Code 500 Contacts) See Sheet 2 for Contact Code 555, 556, 558, 559, 560 Dimensions

THIS IS A C.A.D. GENERATED DRAWING DO NOT MAKE MANUAL REVISIONS TO MASTER.

THIS IS A C.A.D. GENERATED DRAWING DO NOT MAKE MANUAL REVISIONS TO MASTER.

ISSUE NUMBER

.165[4.19]

ORIGINAL

1

.060 [1.52] .150 [3.81] .125(3.18) to .210(5.33)

.375 [9.54] .125(3.18) to .210(5.33)

**Contact Code 558** 

**Contact Code 559** 

**Contact Code 560** 

INSULATOR MATERIAL: THERMOPLASTIC POLYESTER, UL 94V-0 CONTACT MATERIAL; COPPER, NICKEL, TIN ALLOY CA-725 CONTACT PLATING: GOLD ON THE MATING AREA, TIN-LEAD ON THE CONTACT TAILS, NICKEL UNDERPLATE