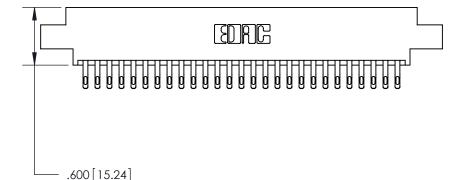

ISSUE NUMBER

ORIGINAL

Card Slot Accepts .054 [1.37] to .070 [1.78] Thick P.C. Board .330 [8.38] Card Slot .160 [4.07] Point of Contact -

INSULATOR MATERIAL: THERMOPLASTIC POLYESTER, UL 94V-0 CONTACT MATERIAL; COPPER, NICKEL, TIN ALLOY CA-725 CONTACT PLATING: GOLD ON THE MATING AREA, TIN-LEAD

ON THE CONTACT TAILS, NICKEL UNDERPLATE

846/896 SERIES HIGH TEMP CARD EDGE CONNECTOR PART NUMBER: 846-054-555-802

YOUR CONNECTION TO QUALITY & SERVICE

**EDAC INC** TORONTO, ONTARIO CANADA

THESE DRAWINGS AND SPECIFICATIONS ARE THE PROPERTY OF EDAC INC.,AND SHALL NOT BE REPRODUCED, OR COPIED OR USED AS THE BASIS FOR THE MANUFACTURE OR SALE OF APPARATUS WITHOUT WRITTEN PERMISSION.