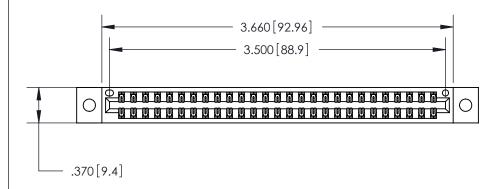

ISSUE NUMBER

ORIGINAL

Card Slot Accepts .054 [1.37] to .070 [1.78] Thick P.C. Board .330 [8.38] Card Slot .160 [4.07] Point of Contact -

INSULATOR MATERIAL: THERMOPLASTIC POLYESTER, UL 94V-0 CONTACT MATERIAL; COPPER, NICKEL, TIN ALLOY CA-725 CONTACT PLATING: GOLD ON THE MATING AREA, TIN-LEAD

ON THE CONTACT TAILS, NICKEL UNDERPLATE

846/896 SERIES HIGH TEMP CARD EDGE CONNECTOR PART NUMBER: 846-054-555-802

YOUR CONNECTION TO QUALITY & SERVICE

**EDAC INC** TORONTO, ONTARIO CANADA

THESE DRAWINGS AND SPECIFICATIONS ARE THE PROPERTY OF EDAC INC.,AND SHALL NOT BE REPRODUCED, OR COPIED OR USED AS THE BASIS FOR THE MANUFACTURE OR SALE OF APPARATUS WITHOUT WRITTEN PERMISSION.