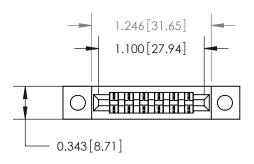

## **Mounting Option**

.128 (3.25) Dia. Mounting Holes

## **Contact Detail**

Wire Hole .089x.014(2.29x0.36) - Tail LG=.213(5.41)

.156 [3.96] Contact Spacing x .200 [5.08] Row Spacing

**See Accompanying Page for:** 

**Contact Bend Details** 

**SECTION A-A** 

.175 [4.45] Point of Contact (Measured from bottom of Card Slot) Card Slot Accepts .054 [1.37] to .070 [1.78] Thick P.C. Board