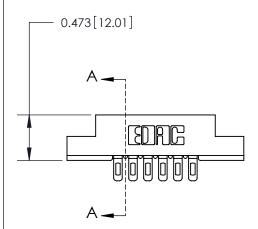

## **Contact Detail**

Wire Hole .089x.014(2.29x0.36) - Tail LG=.213(5.41)

.156 [3.96] Contact Spacing x .200 [5.08] Row Spacing

**See Accompanying Page for:** 

**Contact Bend Details** 

**SECTION A-A** 

.175 [4.45] Point of Contact (Measured from bottom of Card Slot) Card Slot Accepts .054 [1.37] to .070 [1.78] Thick P.C. Board