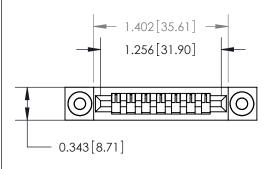

## **Mounting Option**

.116 (2.95) I.D. Floating Eyelets

## **Contact Detail**

Wire Hole .087x.013(2.21x0.33) - Tail LG=.282(7.16) .156 [3.96] Contact Spacing x .200 [5.08] Row Spacing





**See Accompanying Page for:** 

**Contact Bend Details** 



**SECTION A-A** 

.175 [4.45] Point of Contact (Measured from bottom of Card Slot) Card Slot Accepts .054 [1.37] to .070 [1.78] Thick P.C. Board

| 807/857 Series High Temp Card Edge Connector |
|----------------------------------------------|
| Part Number: 857-007-505-103                 |

YOUR CONNECTION TO QUALITY & SERVICE

| ACAD REFERENCE NO. 807 ENG MASTER |                  |
|-----------------------------------|------------------|
| DRAWN: J.LEE                      | DATE: AUG. 11/09 |
| CHECKED:                          | DATE:            |
| SCALE: NTS                        | SHEET 1 OF 2     |
| DRAWING NUMBER                    | ISSUE            |

807 Assembly