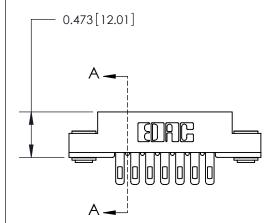

## **Contact Detail**

Wire Hole .087x.013(2.21x0.33) - Tail LG=.282(7.16) .156 [3.96] Contact Spacing x .200 [5.08] Row Spacing

**See Accompanying Page for:** 

**Contact Bend Details** 

**SECTION A-A** 

.175 [4.45] Point of Contact (Measured from bottom of Card Slot) Card Slot Accepts .054 [1.37] to .070 [1.78] Thick P.C. Board