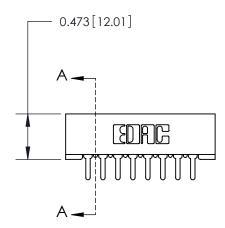

## **Contact Detail**

PC Tail .046x.013(1.17x0.33) - Tail LG=.213(5.41) .156 [3.96] Contact Spacing x .200 [5.08] Row Spacing

**See Accompanying Page for:** 

**Contact Bend Details** 

1

**SECTION A-A** 

.095 [2.41] Point of Contact (Measured from bottom of Card Slot) Card Slot Accepts .054 [1.37]

to .070 [1.78] Thick P.C. Board

| 807/857 Series High Temp Card Edge Connector |
|----------------------------------------------|
| Part Number: 857-008-425-101                 |

YOUR CONNECTION TO QUALITY & SERVICE