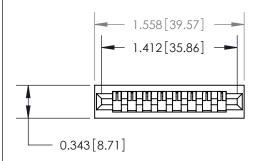

## **Contact Detail**

PC Tail .046x.013(1.17x0.33) - Tail LG=.213(5.41) .156 [3.96] Contact Spacing x .200 [5.08] Row Spacing

**See Accompanying Page for:** 

**Contact Bend Details** 

1

**SECTION A-A** 

.095 [2.41] Point of Contact (Measured from bottom of Card Slot) Card Slot Accepts .054 [1.37]

to .070 [1.78] Thick P.C. Board

| 807/857 Series High Temp Card Edge Connector |
|----------------------------------------------|
| Part Number: 857-008-425-101                 |

YOUR CONNECTION TO QUALITY & SERVICE