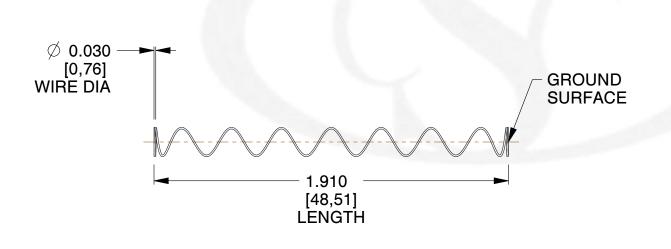

## **NOTES:**

1. Material: Hard Drawn 2. Finish: Glod Irridite

3. Ends: Closed and Ground

4. Total Coils: 10.000

5. Sugg. Max. Deflection: 2.100 (in)

6. Sugg. Max. Load : 2.300 (lbs) 7. All Drawing Dimensions are in Inches [mm]