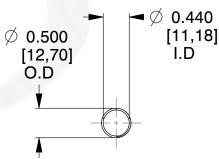

## **NOTES:**

1. Material: Hard Drawn 2. Finish: Glod Irridite

3. Ends: Closed and Ground

4. Total Coils: 10.000

5. Sugg. Max. Deflection: 2.100 (in)

6. Sugg. Max. Load : 2.300 (lbs) 7. All Drawing Dimensions are in Inches [mm]