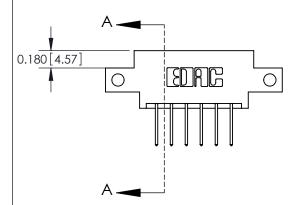

**Mounting Option** 

12-.128 (3.25) Dia. Side Mounting Holes

## **Contact Detail**

523-P.C. Tail .025 Sq.(0.64 Sq.) - Tail LG=.390(9.91) .156 [3.96] Contact Spacing x .200 [5.08] Row Spacing





**See Accompanying Pages for:** 

**Contact Bend Details** 

THIS IS A C.A.D. GENERATED DRAWING DO NOT MAKE MANUAL REVISIONS TO MASTER.



ISSUE NUMBER ORIGINAL



837/887 Series High Temp Card Edge Connector Part Number: 887-012-523-812



**EDAC INC** TORONTO, ONTARIO CANADA

THESE DRAWINGS AND SPECIFICATIONS ARE THE PROPERTY OF EDAC INC.,AND SHALL NOT BE REPRODUCED, OR COPIED OR USED AS THE BASIS FOR THE MANUFACTURE OR SALE OF APPARATUS WITHOUT WRITTEN PERMISSION.

| ACAD REFERENCE NO. | 837 ENG MASTER   |  |  |
|--------------------|------------------|--|--|
| DRAWN: J.LEE       | DATE: OCT. 06/09 |  |  |
| CHECKED:           | DATE:            |  |  |
| SCALE: NTS         | SHEET 1 OF 2     |  |  |
| DRAWING NUMBER     | ISSUE            |  |  |
| 837 Assembly       | 1