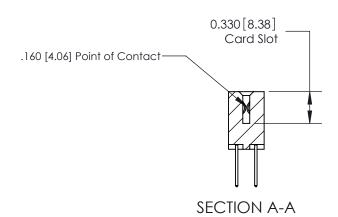

ISSUE NUMBER

ORIGINAL

1

|                     | 837/887 Series High Temp Card Edge Connector |                                                                                                                                                              | ACAD REFERENCE | NO. 837 EN       | 837 ENG MASTER |  |
|---------------------|----------------------------------------------|--------------------------------------------------------------------------------------------------------------------------------------------------------------|----------------|------------------|----------------|--|
| Contact Bend Detail |                                              | DRAWN: J.LEE                                                                                                                                                 | DATE: OC       | DATE: OCT. 06/09 |                |  |
|                     | Confact bend Defail                          |                                                                                                                                                              | CHECKED:       | DATE:            | DATE:          |  |
|                     | EDAC INC TH                                  | TORONTO, ONTARIO CANADA  ARE THE PROPERTY OF EDAC INC., AND SHALL NOT BE REPRODUCED, OR COPIED OR USED AS THE BASIS FOR THE MANUFACTURE OR SALE OF APPARATUS | SCALE: NTS     | SHEET            | 2 <b>OF</b> 2  |  |
|                     | TORONTO, ONTARIO                             |                                                                                                                                                              | DRAWING NUMBER |                  | ISSUE          |  |
|                     | YOUR CONNECTION TO QUALITY & SERVICE         |                                                                                                                                                              | 837 Assembly   |                  | 1              |  |