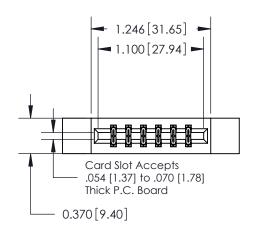

## **Contact Detail**

523-P.C. Tail .025 Sq.(0.64 Sq.) - Tail LG=.390(9.91) .156 [3.96] Contact Spacing x .200 [5.08] Row Spacing

**See Accompanying Pages for:** 

**Contact Bend Details** 

THIS IS A C.A.D. GENERATED DRAWING DO NOT MAKE MANUAL REVISIONS TO MASTER.