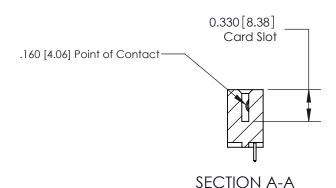

ISSUE NUMBER

ORIGINAL

1

|                     | 837/887 Series High Temp Card Edge Connector |                                                                      | ACAD REFERENCE | NO. 837 EN       | 837 ENG MASTER |  |
|---------------------|----------------------------------------------|----------------------------------------------------------------------|----------------|------------------|----------------|--|
| Contact Bend Detail |                                              | DRAWN: J.LEE                                                         | DATE: OC       | DATE: OCT. 06/09 |                |  |
|                     | Confact Bend Defail                          |                                                                      | CHECKED:       | DATE:            |                |  |
|                     | EDAC INC THESE DRAWINGS                      | THESE DRAWINGS AND SPECIFICATIONS                                    | SCALE: NTS     | SHEET            | 2 <b>OF</b> 2  |  |
|                     | TORONTO, ONTARIO                             | CANADA OR USED AS THE BASIS FOR THE MANUFACTURE OR SALE OF APPARATUS | DRAWING NUMBER |                  | ISSUE          |  |
|                     | YOUR CONNECTION TO QUALITY & SERVICE         |                                                                      | 837 Assembly   |                  | 1              |  |