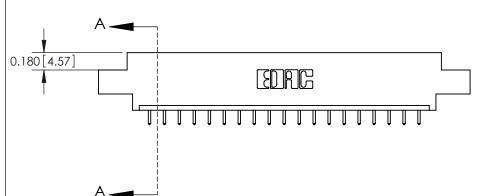

ISSUE NUMBER

ORIGINAL

**See Accompanying Pages for:** 

**Contact Bend Details** 

837/887 Series High Temp Card Edge Connector Part Number: 887-019-521-608

**EDAC INC** TORONTO, ONTARIO CANADA

THESE DRAWINGS AND SPECIFICATIONS ARE THE PROPERTY OF EDAC INC.,AND SHALL NOT BE REPRODUCED, OR COPIED OR USED AS THE BASIS FOR THE MANUFACTURE OR SALE OF APPARATUS WITHOUT WRITTEN PERMISSION.

ISSUE NUMBER

ORIGINAL

1

|                     | 837/887 Series High Temp Card Edge Connector |                                                                      | ACAD REFERENCE | NO. 837 EN       | 837 ENG MASTER |  |
|---------------------|----------------------------------------------|----------------------------------------------------------------------|----------------|------------------|----------------|--|
| Contact Bend Detail |                                              | DRAWN: J.LEE                                                         | DATE: OC       | DATE: OCT. 06/09 |                |  |
|                     | Confact Bend Defail                          |                                                                      | CHECKED:       | DATE:            |                |  |
|                     | EDAC INC THESE DRAWINGS                      | THESE DRAWINGS AND SPECIFICATIONS                                    | SCALE: NTS     | SHEET            | 2 <b>OF</b> 2  |  |
|                     | TORONTO, ONTARIO                             | CANADA OR USED AS THE BASIS FOR THE MANUFACTURE OR SALE OF APPARATUS | DRAWING NUMBER |                  | ISSUE          |  |
|                     | YOUR CONNECTION TO QUALITY & SERVICE         |                                                                      | 837 Assembly   |                  | 1              |  |