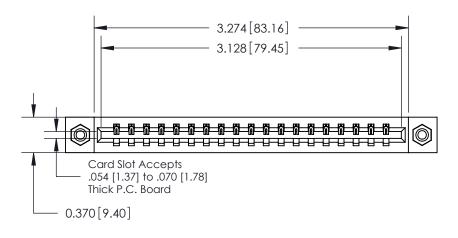

**Mounting Option** 

08-#4-40 Unified Threaded Inserts

## **Contact Detail**

521-P.C. Tail .025 Sq.(0.64 Sq.) - Tail LG=.150(3.81) .156 [3.96] Contact Spacing x .200 [5.08] Row Spacing THIS IS A C.A.D. GENERATED DRAWING DO NOT MAKE MANUAL REVISIONS TO MASTER.

ISSUE NUMBER

ORIGINAL

**See Accompanying Pages for:** 

**Contact Bend Details** 

837/887 Series High Temp Card Edge Connector Part Number: 887-019-521-608

**EDAC INC** TORONTO, ONTARIO CANADA

THESE DRAWINGS AND SPECIFICATIONS ARE THE PROPERTY OF EDAC INC.,AND SHALL NOT BE REPRODUCED, OR COPIED OR USED AS THE BASIS FOR THE MANUFACTURE OR SALE OF APPARATUS WITHOUT WRITTEN PERMISSION.