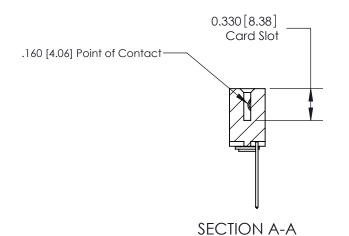

ISSUE NUMBER

ORIGINAL

1

|                     | 837/887 Series High Temp Card Edge Connector                                                                  |                                    | ACAD REFERENCE | NO. 837 EN       | 837 ENG MASTER |  |
|---------------------|---------------------------------------------------------------------------------------------------------------|------------------------------------|----------------|------------------|----------------|--|
| Contact Bend Detail |                                                                                                               | DRAWN: J.LEE                       | DATE: OC       | DATE: OCT. 06/09 |                |  |
|                     | Confact Bend Detail                                                                                           |                                    | CHECKED:       | DATE:            | DATE:          |  |
|                     | TORONTO, ONTARIO  ARE THE PROPERTY OF EDAC INC. A SHALL NOT BE REPRODUCED, OR CO OR USED AS THE BASIS FOR THE | ESE DRAWINGS AND SPECIFICATIONS    | SCALE: NTS     | SHEET            | 2 <b>OF</b> 2  |  |
|                     |                                                                                                               | SHALL NOT BE REPRODUCED, OR COPIED | DRAWING NUMBER |                  | ISSUE          |  |
|                     |                                                                                                               | MANUFACTURE OR SALE OF APPARATUS   | 837 Assembly   |                  | 1              |  |