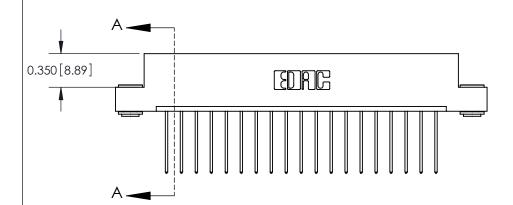

ISSUE NUMBER

ORIGINAL

**See Accompanying Pages for:** 

**Contact Bend Details** 

837/887 Series High Temp Card Edge Connector Part Number: 887-019-542-103

**EDAC INC** TORONTO, ONTARIO CANADA

THESE DRAWINGS AND SPECIFICATIONS ARE THE PROPERTY OF EDAC INC.,AND SHALL NOT BE REPRODUCED, OR COPIED OR USED AS THE BASIS FOR THE MANUFACTURE OR SALE OF APPARATUS WITHOUT WRITTEN PERMISSION.