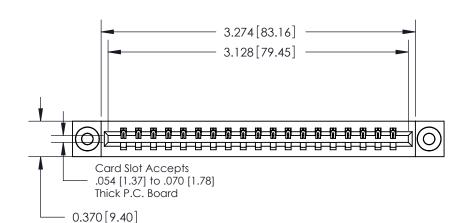

ISSUE NUMBER

ORIGINAL

**See Accompanying Pages for:** 

**Contact Bend Details** 

837/887 Series High Temp Card Edge Connector Part Number: 887-019-542-103

**EDAC INC** TORONTO, ONTARIO CANADA

THESE DRAWINGS AND SPECIFICATIONS ARE THE PROPERTY OF EDAC INC.,AND SHALL NOT BE REPRODUCED, OR COPIED OR USED AS THE BASIS FOR THE MANUFACTURE OR SALE OF APPARATUS WITHOUT WRITTEN PERMISSION.