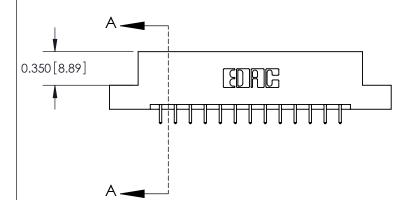

ISSUE NUMBER

ORIGINAL

**See Accompanying Pages for: Contact Bend Details** 

837/887 Series High Temp Card Edge Connector Part Number: 887-026-521-208

**EDAC INC** TORONTO, ONTARIO CANADA

THESE DRAWINGS AND SPECIFICATIONS ARE THE PROPERTY OF EDAC INC.,AND SHALL NOT BE REPRODUCED, OR COPIED OR USED AS THE BASIS FOR THE MANUFACTURE OR SALE OF APPARATUS WITHOUT WRITTEN PERMISSION.