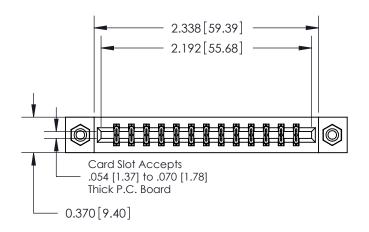

**Mounting Option** 

08-#4-40 Unified Threaded Inserts

## **Contact Detail**

521-P.C. Tail .025 Sq.(0.64 Sq.) - Tail LG=.150(3.81) .156 [3.96] Contact Spacing x .200 [5.08] Row Spacing

THIS IS A C.A.D. GENERATED DRAWING DO NOT MAKE MANUAL REVISIONS TO MASTER.