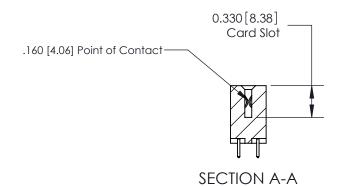

## **Contact Detail**

521-P.C. Tail .025 Sq.(0.64 Sq.) - Tail LG=.150(3.81) .156 [3.96] Contact Spacing x .200 [5.08] Row Spacing

THIS IS A C.A.D. GENERATED DRAWING DO NOT MAKE MANUAL REVISIONS TO MASTER.