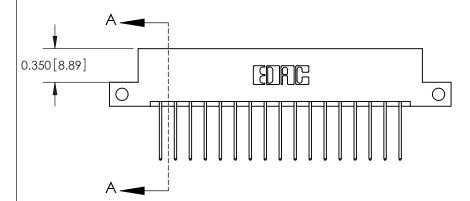

**Mounting Option** 

12-.128 (3.25) Dia. Side Mounting Holes

## **Contact Detail**

540-Wire Wrap .025 Sq.(0.64 Sq.) - Tail LG=.560(14.22)

.156 [3.96] Contact Spacing x .200 [5.08] Row Spacing





THIS IS A C.A.D. GENERATED DRAWING DO NOT MAKE MANUAL REVISIONS TO MASTER.



ISSUE NUMBER ORIGINAL



**See Accompanying Pages for:** 

**Contact Bend Details** 

837/887 Series High Temp Card Edge Connector Part Number: 887-034-540-212



**EDAC INC** TORONTO, ONTARIO CANADA

THESE DRAWINGS AND SPECIFICATIONS ARE THE PROPERTY OF EDAC INC.,AND SHALL NOT BE REPRODUCED, OR COPIED OR USED AS THE BASIS FOR THE MANUFACTURE OR SALE OF APPARATUS WITHOUT WRITTEN PERMISSION.

| ACAD REFERENCE NO. | 837 ENG MASTER   |  |  |
|--------------------|------------------|--|--|
| DRAWN: J.LEE       | DATE: OCT. 06/09 |  |  |
| CHECKED: DATE:     |                  |  |  |
| SCALE: NTS         | SHEET 1 OF 2     |  |  |
| DRAWING NUMBER     | ISSUE            |  |  |
| 837 Assembly       | 1