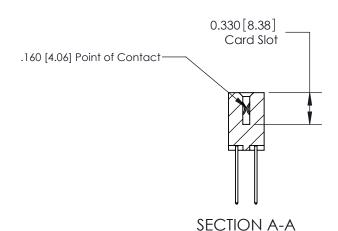

ISSUE NUMBER

ORIGINAL

1

|                     | 837/887 Series High Temp Card Edge Connector |                                                                                                                                   | ACAD REFERENCE | NO. 837 EN       | 837 ENG MASTER |  |
|---------------------|----------------------------------------------|-----------------------------------------------------------------------------------------------------------------------------------|----------------|------------------|----------------|--|
| Contact Bend Detail |                                              | DRAWN: J.LEE                                                                                                                      | DATE: OC       | DATE: OCT. 06/09 |                |  |
|                     | Confider Bend Defall                         |                                                                                                                                   | CHECKED:       | DATE:            | DATE:          |  |
|                     | EDAC INC                                     | ARE THE PROPERTY OF EDAC INC.,AND SHALL NOT BE REPRODUCED,OR COPIED OR USED AS THE BASIS FOR THE MANUFACTURE OR SALE OF APPARATUS | SCALE: NTS     | SHEET            | 2 <b>OF</b> 2  |  |
|                     | TORONTO, ONTARIO                             |                                                                                                                                   | DRAWING NUMBER |                  | ISSUE          |  |
|                     | YOUR CONNECTION TO QUALITY & SERVICE         |                                                                                                                                   | 837 Assembly   |                  | 1              |  |