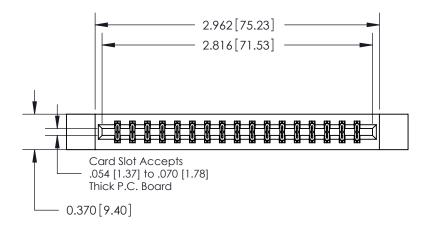

**Mounting Option** 

12-.128 (3.25) Dia. Side Mounting Holes

## **Contact Detail**

540-Wire Wrap .025 Sq.(0.64 Sq.) - Tail LG=.560(14.22)

.156 [3.96] Contact Spacing x .200 [5.08] Row Spacing

THIS IS A C.A.D. GENERATED DRAWING DO NOT MAKE MANUAL REVISIONS TO MASTER.