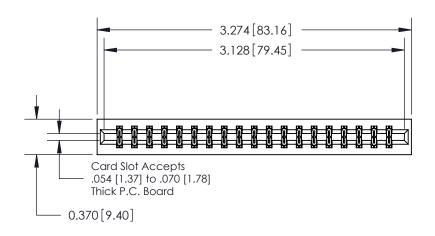

## **Contact Detail**

560-Extender Board Bend (Code 523 Contacts)

.156 [3.96] Contact Spacing x .200 [5.08] Row Spacing

ORIGINAL

**See Accompanying Pages for:** 

**Contact Bend Details** 

837/887 Series High Temp Card Edge Connector Part Number: 887-038-560-201