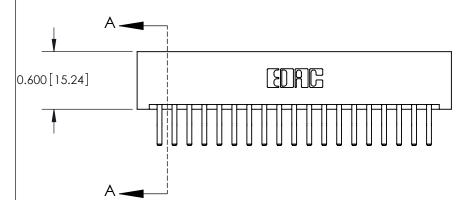

## **Contact Detail**

560-Extender Board Bend (Code 523 Contacts)

.156 [3.96] Contact Spacing x .200 [5.08] Row Spacing

ORIGINAL

**See Accompanying Pages for:** 

**Contact Bend Details** 

837/887 Series High Temp Card Edge Connector Part Number: 887-038-560-201