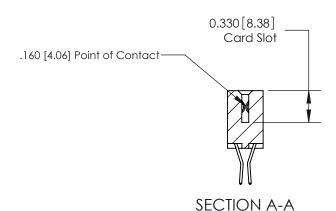

## **Contact Detail**

560-Extender Board Bend (Code 523 Contacts)

.156 [3.96] Contact Spacing x .200 [5.08] Row Spacing

ORIGINAL

**See Accompanying Pages for:** 

**Contact Bend Details** 

837/887 Series High Temp Card Edge Connector Part Number: 887-038-560-201