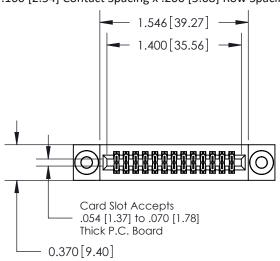

842/892 Series High Temp Card Edge Connector Part Number: 892-026-555-203

YOUR CONNECTION TO QUALITY & SERVICE

CANADA

J.LEE DATE: OCT. 06/09 SHEET 1 OF 3

842 Assembly

842 ENG MASTER

THIS IS A C.A.D. GENERATED DRAWING DO NOT MAKE MANUAL REVISIONS TO MASTER