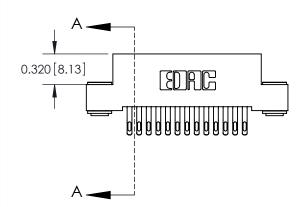

842/892 Series High Temp Card Edge Connector Part Number: 892-026-555-203

YOUR CONNECTION TO QUALITY & SERVICE

CANADA

J.LEE DATE: OCT. 06/09 SHEET 1 OF 3

842 Assembly

842 ENG MASTER

THIS IS A C.A.D. GENERATED DRAWING DO NOT MAKE MANUAL REVISIONS TO MASTER