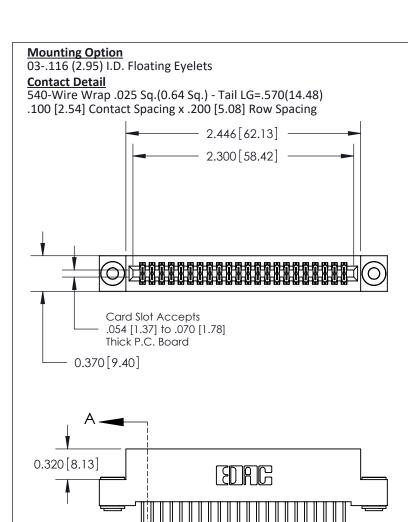

.240 [6.10] Point of Contact-

## **See Accompanying Pages for:**

- **Contact Bend Details**
- **Mounting Options**

842/892 Series High Temp Card Edge Connector Part Number: 892-044-540-203

| ACAD REFERENCE NO. 842 ENG MASTER |                  |  |  |
|-----------------------------------|------------------|--|--|
| DRAWN: J.LEE                      | DATE: OCT. 06/09 |  |  |
| CHECKED:                          | DATE:            |  |  |
| SCALE: NTS                        | SHEET 1 OF 3     |  |  |
| DRAWING NUMBER                    | ISSUE            |  |  |