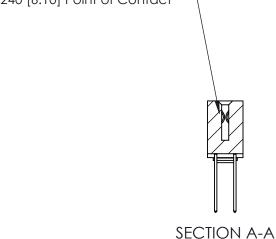

.240 [6.10] Point of Contact-

842 Assembly

THIS IS A C.A.D. GENERATED DRAWING DO NOT MAKE MANUAL REVISIONS TO MASTER

ORIGINAL (1)

| 842/892 Series High Temp Card Edge Connector<br>Contact Bend Detail           |                                                                                                              | ACAD REFERENCE NO. 842 ENG MASTER |             |                  |       |
|-------------------------------------------------------------------------------|--------------------------------------------------------------------------------------------------------------|-----------------------------------|-------------|------------------|-------|
|                                                                               |                                                                                                              | DRAWN:                            | J.LEE       | DATE: OCT. 06/09 |       |
|                                                                               |                                                                                                              | CHECKED:                          |             | DATE:            |       |
| EDAC INC THESE DRAWINGS AND SPECIFICATIONS ARE THE PROPERTY OF EDAC INC., AND | SCALE:                                                                                                       | NTS                               | SHEET :     | 2 OF 3           |       |
| TORONTO, ONTARIO                                                              | NIO, ONIARIO SHALL NOT BE REPRODUCED,OR COPIED OR USED AS THE BASIS FOR THE MANUFACTURE OR SALE OF APPARATUS |                                   | NUMBER      |                  | ISSUE |
|                                                                               |                                                                                                              |                                   | 42 Assembly |                  | 1     |