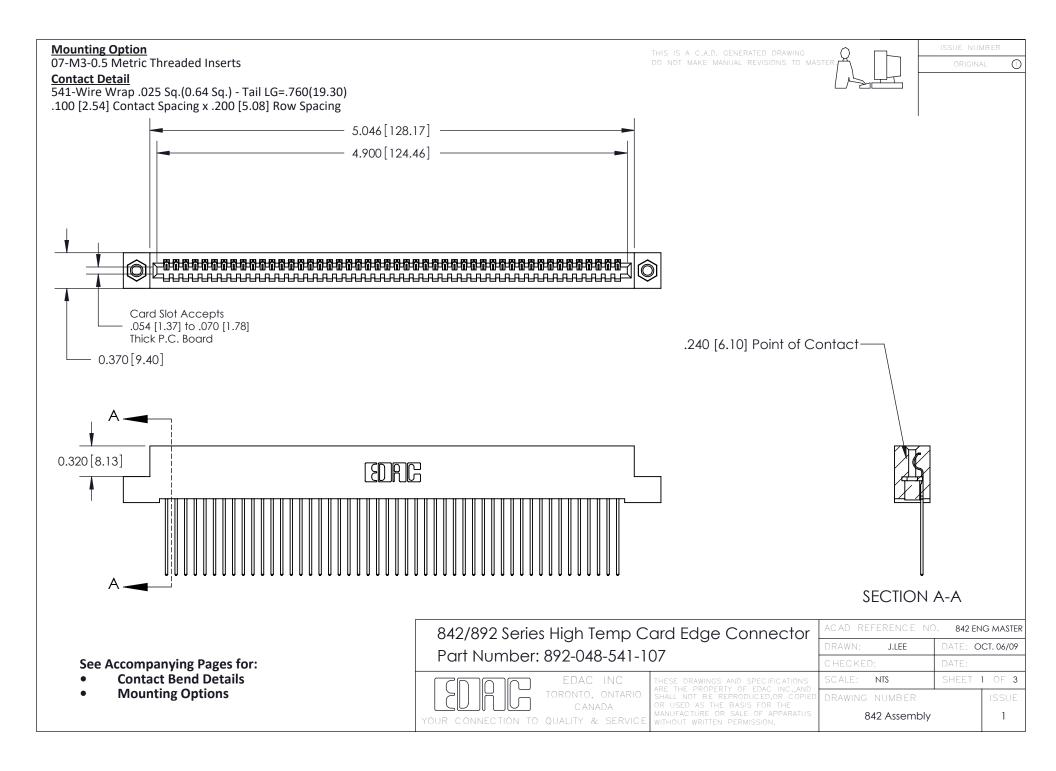

THIS IS A C.A.D. GENERATED DRAWING DO NOT MAKE MANUAL REVISIONS TO MASTER

ORIGINAL (1)



| 842/892 Series High Temp Card Edge Connector<br>Contact Bend Detail |                                                                                                 | ACAD REFERENCE NO. 842 ENG MASTER |             |                  |        |
|---------------------------------------------------------------------|-------------------------------------------------------------------------------------------------|-----------------------------------|-------------|------------------|--------|
|                                                                     |                                                                                                 | DRAWN:                            | J.LEE