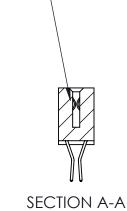

842 Assembly

THIS IS A C.A.D. GENERATED DRAWING DO NOT MAKE MANUAL REVISIONS TO MASTER

ORIGINAL (1)

| 842/892 Series High Temp Card Edge Connector<br>Contact Bend Detail |                                                                                                 | ACAD REFERENCE NO. 842 ENG MASTER |             |                  |        |
|---------------------------------------------------------------------|-------------------------------------------------------------------------------------------------|-----------------------------------|-------------|------------------|--------|
|                                                                     |                                                                                                 | DRAWN:                            | J.LEE       | DATE: OCT. 06/09 |        |
|                                                                     |                                                                                                 | CHECKED:                          |             | DATE:            |        |
| EDAC INC                                                            | THESE DRAWINGS AND SPECIFICATIONS ARE THE PROPERTY OF EDAC INCAND                               | SCALE:                            | NTS         | SHEET :          | 2 OF 3 |
| TORONTO, ONTARIO                                                    | SHALL NOT BE REPRODUCED,OR COPIED OR USED AS THE BASIS FOR THE MANUFACTURE OR SALE OF APPARATUS | DRAWING                           | NUMBER      |                  | ISSUE  |
| YOUR CONNECTION TO QUALITY & SERVICE                                |                                                                                                 | 8                                 | 42 Assembly |                  | 1      |