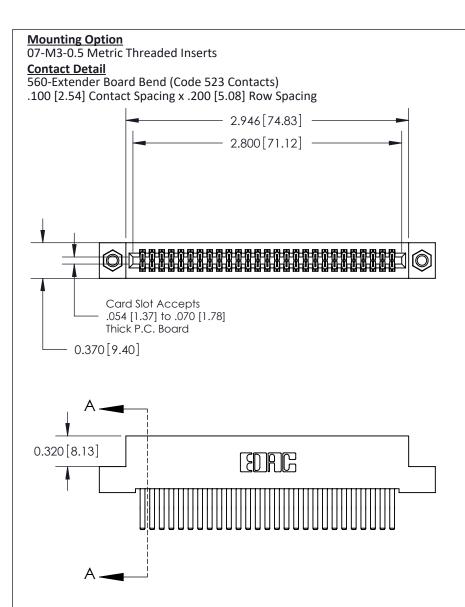

.240 [6.10] Point of Contact-

## **See Accompanying Pages for:**

- **Contact Bend Details**
- **Mounting Options**

842/892 Series High Temp Card Edge Connector Part Number: 892-054-560-207

YOUR CONNECTION TO QUALITY & SERVICE

CANADA

842 ENG MASTER J.LEE DATE: OCT. 06/09 SHEET 1 OF 3