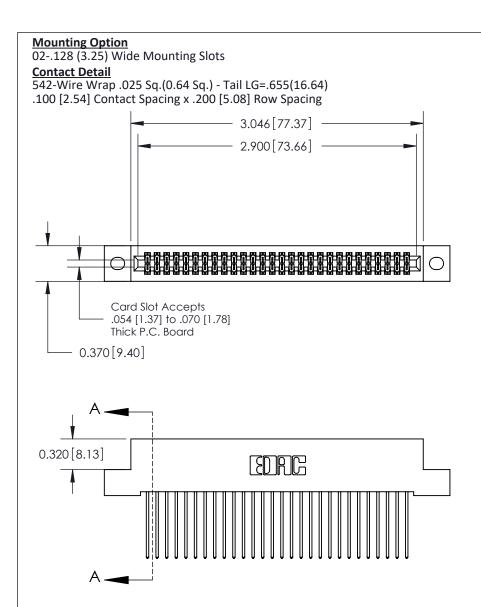

THIS IS A C.A.D. GENERATED DRAWING DO NOT MAKE MANUAL REVISIONS TO MASTER

ISSUE NUMBER

ORIGINAL

1

| 842/892 Series High Temp Card Edge Con<br>Mounting Options   | nnector   ACAD REFERENCE NO. 842 ENG MASTE |
|--------------------------------------------------------------|--------------------------------------------|
| EDAC INC THESE DRAWINGS AND SPI                              |                                            |
|                                                              | uced,or copied drawing number issue        |
| YOUR CONNECTION TO QUALITY & SERVICE WITHOUT WRITTEN PERMISS |                                            |