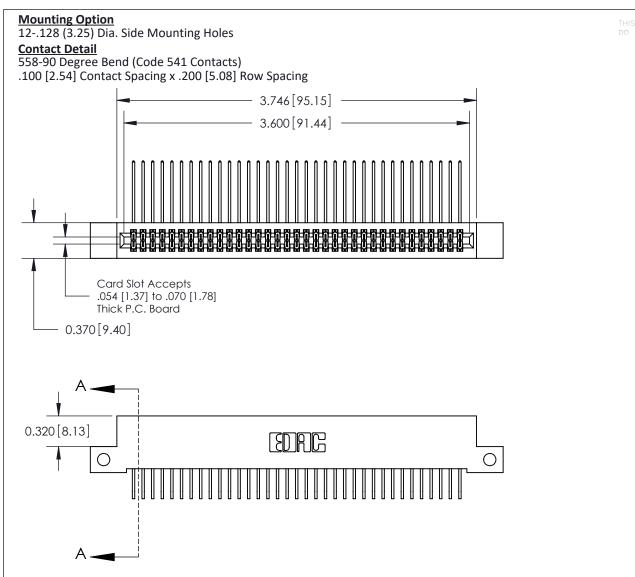

SECTION A-A

842 ENG MASTER

**See Accompanying Pages for:** 

- **Contact Bend Details**
- **Mounting Options**

THIS IS A C.A.D. GENERATED DRAWING DO NOT MAKE MANUAL REVISIONS TO MASTER

ORIGINAL (1)

| 842/892 Series High Temp Card Edge Connector<br>Contact Bend Detail |                                                                   | ACAD REFERENCE NO. 842 ENG MASTER |             |                  |        |
|---------------------------------------------------------------------|-------------------------------------------------------------------|-----------------------------------|-------------|------------------|--------|
|                                                                     |                                                                   | DRAWN:                            | J.LEE       | DATE: OCT. 06/09 |        |
|                                                                     |                                                                   | CHECKE                            | ):          | DATE:            |        |
| EDAC INC                                                            | THESE DRAWINGS AND SPECIFICATIONS ARE THE PROPERTY OF EDAC INCAND | SCALE:                            | NTS         | SHEET :          | 2 OF 3 |
| TORONTO, ONTARIO                                                    | SHALL NOT BE REPRODUCED, OR COPIED OR USED AS THE BASIS FOR THE   | DRAWING                           | NUMBER      |                  | ISSUE  |
| YOUR CONNECTION TO QUALITY & SERVICE                                | MANUFACTURE OR SALE OF APPARATUS WITHOUT WRITTEN PERMISSION.      | 8                                 | 42 Assembly |                  | 1      |

THIS IS A C.A.D. GENERATED DRAWING DO NOT MAKE MANUAL REVISIONS TO MASTER

ISSUE NUMBER

ORIGINAL

1

| 842/892 Series High Temp Card Edge Co<br>Mounting Options  | DRAWN: J.LEE DATE: OCT. 06/09  CHECKED: DATE: |
|------------------------------------------------------------|-----------------------------------------------|
| EDAC INC THESE DRAWINGS AND S ARE THE PROPERTY OF          |                                               |
|                                                            | DUCED,OR COPIED DRAWING NUMBER ISSUE          |
| YOUR CONNECTION TO QUALITY & SERVICE WITHOUT WRITTEN PERMI |                                               |