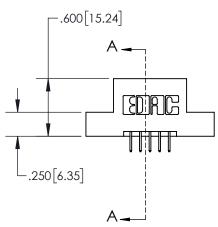

## **Contact Dimensions:** 524-P.C. Tail .018 Sq.(0.46 Sq.) - Tail LG=.175(4.45) .100 (2.54) Contact Spacing x .200 (5.08) Row Spacing

- 845/895 SERIES HIGH TEMP CARD PART NUMBER: 895-010-524-208
- CONTACT MATERIAL; COPPER TIN ALLOY
  CONTACT PLATING: GOLD ON THE MATING AREA, TIN PLATING
  ON THE CONTACT TAILS, NICKEL UNDERPLATE