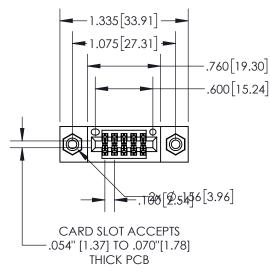

## **Contact Dimensions:** 524-P.C. Tail .018 Sq.(0.46 Sq.) - Tail LG=.175(4.45) .100 (2.54) Contact Spacing x .200 (5.08) Row Spacing

- 845/895 SERIES HIGH TEMP CARD PART NUMBER: 895-010-524-208
- CONTACT MATERIAL; COPPER TIN ALLOY
  CONTACT PLATING: GOLD ON THE MATING AREA, TIN PLATING
  ON THE CONTACT TAILS, NICKEL UNDERPLATE