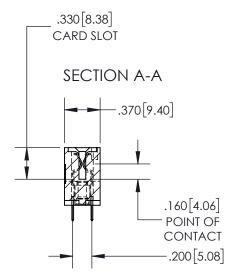

## **Contact Dimensions:** 524-P.C. Tail .018 Sq.(0.46 Sq.) - Tail LG=.175(4.45) .100 (2.54) Contact Spacing x .200 (5.08) Row Spacing

- 845/895 SERIES HIGH TEMP CARD PART NUMBER: 895-010-524-208
- CONTACT MATERIAL; COPPER TIN ALLOY
  CONTACT PLATING: GOLD ON THE MATING AREA, TIN PLATING
  ON THE CONTACT TAILS, NICKEL UNDERPLATE