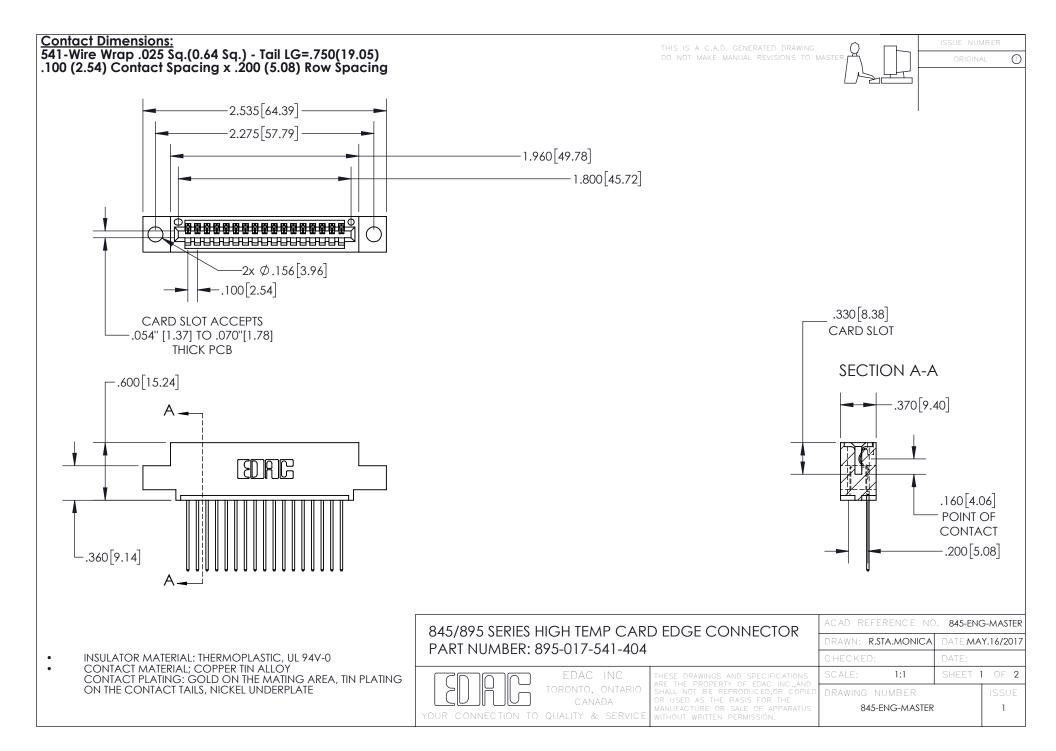

INSULATOR MATERIAL: THERMOPLASTIC POLYESTER, UL 94V-0 DAP MATERIAL AVAILABLE UPON REQUEST

**Contact Code 558** 

CONTACT MATERIAL; COPPER ALLOY CONTACT PLATING: GOLD ON THE MATING AREA, TIN PLATING ON THE CONTACT TAILS, NICKEL UNDERPLATE

## 845/895 SERIES HIGH TEMP CARD EDGE CONNECTOR CONTACT CODE 555,556,558,559,560 DIMENSIONS

YOUR CONNECTION TO QUALITY & SERVICE

Contact Code 559

|   | ACAD REFERENCE NO. 845-ENG-MASTER |                  |  |
|---|-----------------------------------|------------------|--|
|   | DRAWN: R.STA.MONICA               | DATE:MAY.16/2017 |  |
|   | CHECKED:                          | DATE:            |  |
|   | SCALE: 1:1                        | SHEET 2 OF 2     |  |
| D | DRAWING NUMBER                    | ISSUE            |  |

Contact Code 560

845-ENG-MASTER