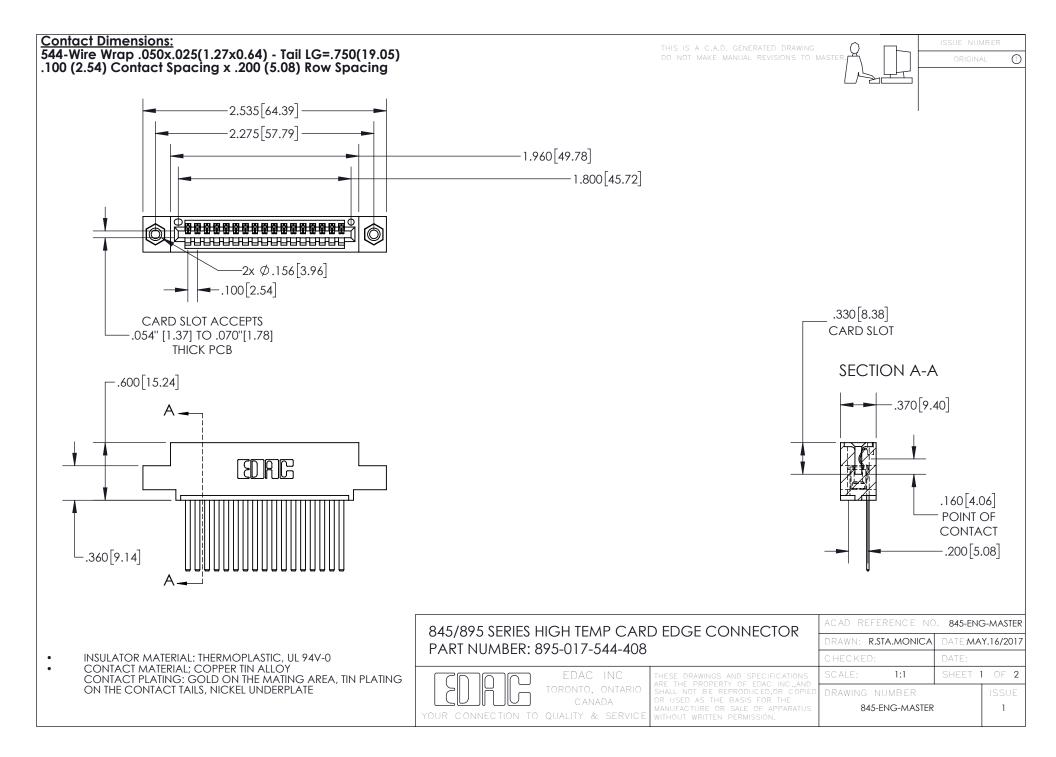

INSULATOR MATERIAL: THERMOPLASTIC POLYESTER, UL 94V-0 DAP MATERIAL AVAILABLE UPON REQUEST

**Contact Code 558** 

CONTACT MATERIAL; COPPER ALLOY CONTACT PLATING: GOLD ON THE MATING AREA, TIN PLATING ON THE CONTACT TAILS, NICKEL UNDERPLATE

## 845/895 SERIES HIGH TEMP CARD EDGE CONNECTOR CONTACT CODE 555,556,558,559,560 DIMENSIONS

YOUR CONNECTION TO QUALITY & SERVICE

Contact Code 559

|   | ACAD REFERENCE NO. 845-ENG-MASTER |                  |  |
|---|-----------------------------------|------------------|--|
|   | DRAWN: R.STA.MONICA               | DATE:MAY.16/2017 |  |
|   | CHECKED:                          | DATE:            |  |
|   | SCALE: 1:1                        | SHEET 2 OF 2     |  |
| D | DRAWING NUMBER                    | ISSUE            |  |

Contact Code 560

845-ENG-MASTER