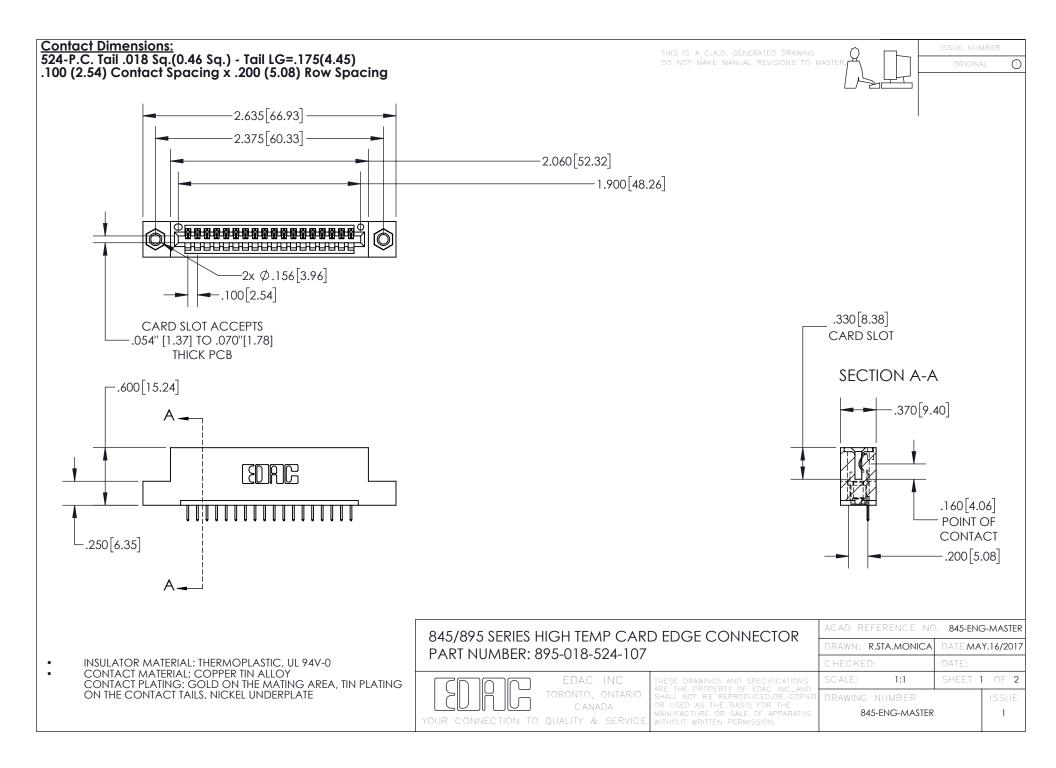

INSULATOR MATERIAL: THERMOPLASTIC POLYESTER, UL 94V-0 DAP MATERIAL AVAILABLE UPON REQUEST

**Contact Code 558** 

CONTACT MATERIAL; COPPER ALLOY CONTACT PLATING: GOLD ON THE MATING AREA, TIN PLATING ON THE CONTACT TAILS, NICKEL UNDERPLATE

## 845/895 SERIES HIGH TEMP CARD EDGE CONNECTOR CONTACT CODE 555,556,558,559,560 DIMENSIONS

YOUR CONNECTION TO QUALITY & SERVICE

Contact Code 559

|   | ACAD REFERENCE NO. 845-ENG-MASTER |                  |  |
|---|-----------------------------------|------------------|--|
|   | DRAWN: R.STA.MONICA               | DATE:MAY.16/2017 |  |
|   | CHECKED:                          | DATE:            |  |
|   | SCALE: 1:1                        | SHEET 2 OF 2     |  |
| D | DRAWING NUMBER                    | ISSUE            |  |

Contact Code 560