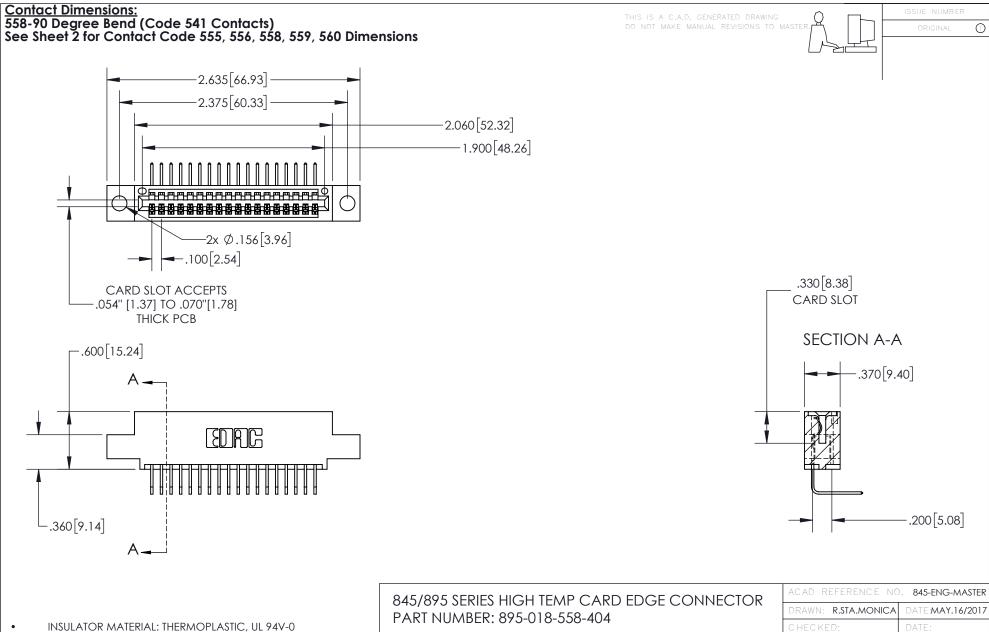

**Contact Code 558** 

CONTACT MATERIAL; COPPER ALLOY CONTACT PLATING: GOLD ON THE MATING AREA, TIN PLATING ON THE CONTACT TAILS, NICKEL UNDERPLATE