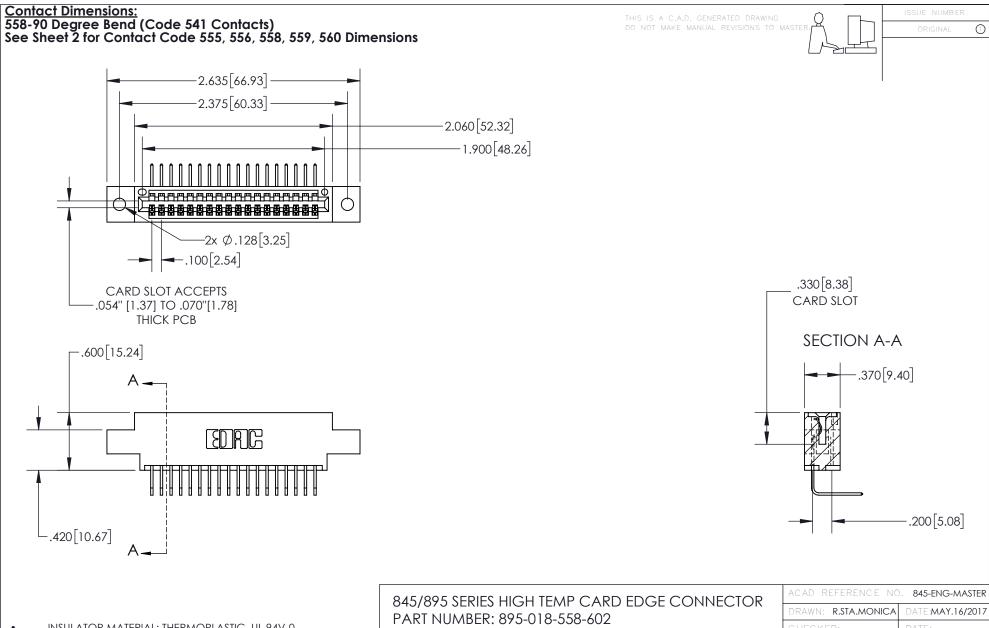

845-ENG-MASTER

INSULATOR MATERIAL: THERMOPLASTIC POLYESTER, UL 94V-0 DAP MATERIAL AVAILABLE UPON REQUEST

**Contact Code 558** 

CONTACT MATERIAL; COPPER ALLOY CONTACT PLATING: GOLD ON THE MATING AREA, TIN PLATING ON THE CONTACT TAILS, NICKEL UNDERPLATE